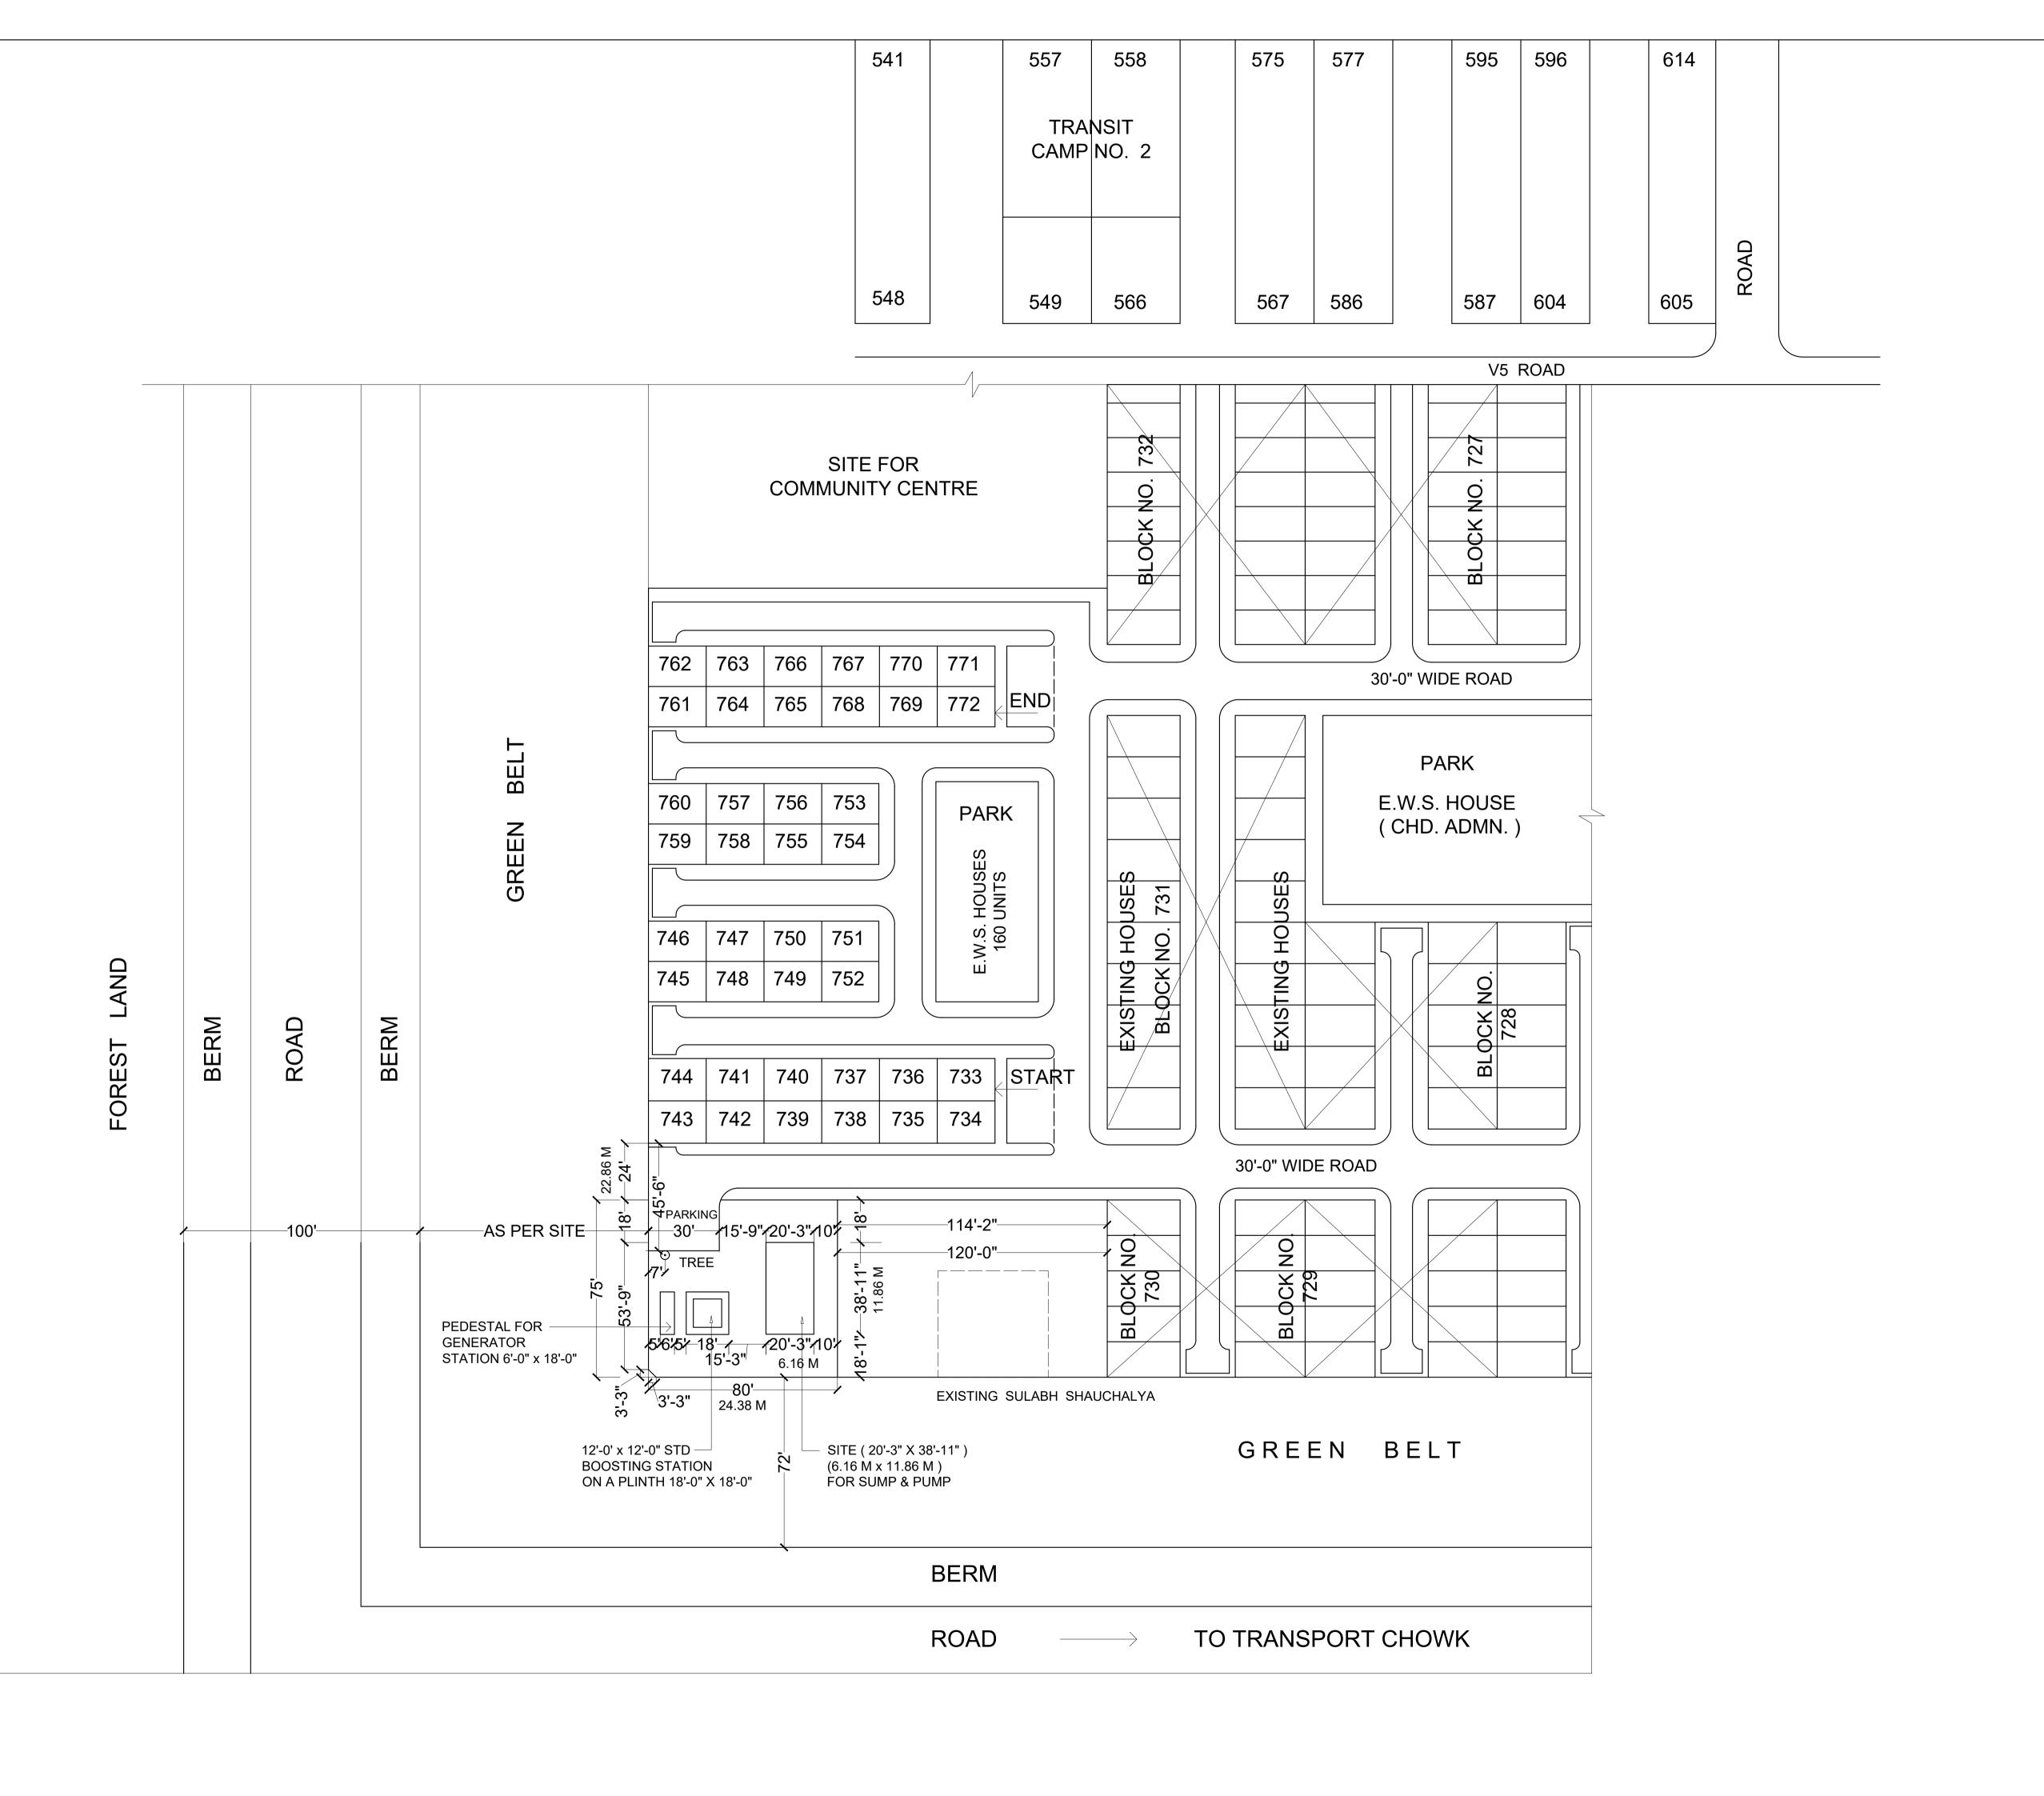

## SCHEDULE OF ACCOMMODATION

|    | CATEGORY<br>OF HOUSES | SIZE OF<br>PLOT                                                         | AREA OF<br>PLOT | NO. OF<br>PLOTS | NO. OF<br>UNITS |
|----|-----------------------|-------------------------------------------------------------------------|-----------------|-----------------|-----------------|
| 1. | E.W.S                 | 25'-1 <sup>1</sup> / <sub>2</sub> "x18'-4 <sup>1</sup> / <sub>2</sub> " | 51.30 sq.yds.   | 40              | 160             |

## NOTES :-

- (1) NUMBERING OF THIS SCHEME HAS BEEN OBTAINED FROM THE OFFICE OF THE SENIOR TOWN PLANNER DEPARTMENT OF URBAN PLANNING VIDE OFFICE MEMO NO. S-26/STP-10/3477 DATED: 17-03-2010
- (2) NO. OF PLOTS/UNITS OF ALL THE E.W.S. HOUSES MENTIONED ABOVE
- (3) NUMBERING OF HOUSING UNITS OF G.F. SHALL BE DISPLAYED AS SHOWN ON THIS PLAN AND THE FIRST, SECOND AND THIRD FLOOR FOR OTHER THREE UNITS SHALL BE DISPLAYED AS NUMBER ON GROUND FLOOR / 1 / 2 / 3 RESPECTIVELY.
- (4) THE NUMBERING PLAN IS BASED ON THE APPROVED LAYOUT PLAN DRAWING NO. 42 R , JOB NO. 43.

NUMBERING PLAN OF ONE ROOM FLATS (E.W.S) SECTOR - 26 E, CHANDIGARH (FOUR STOREYED)