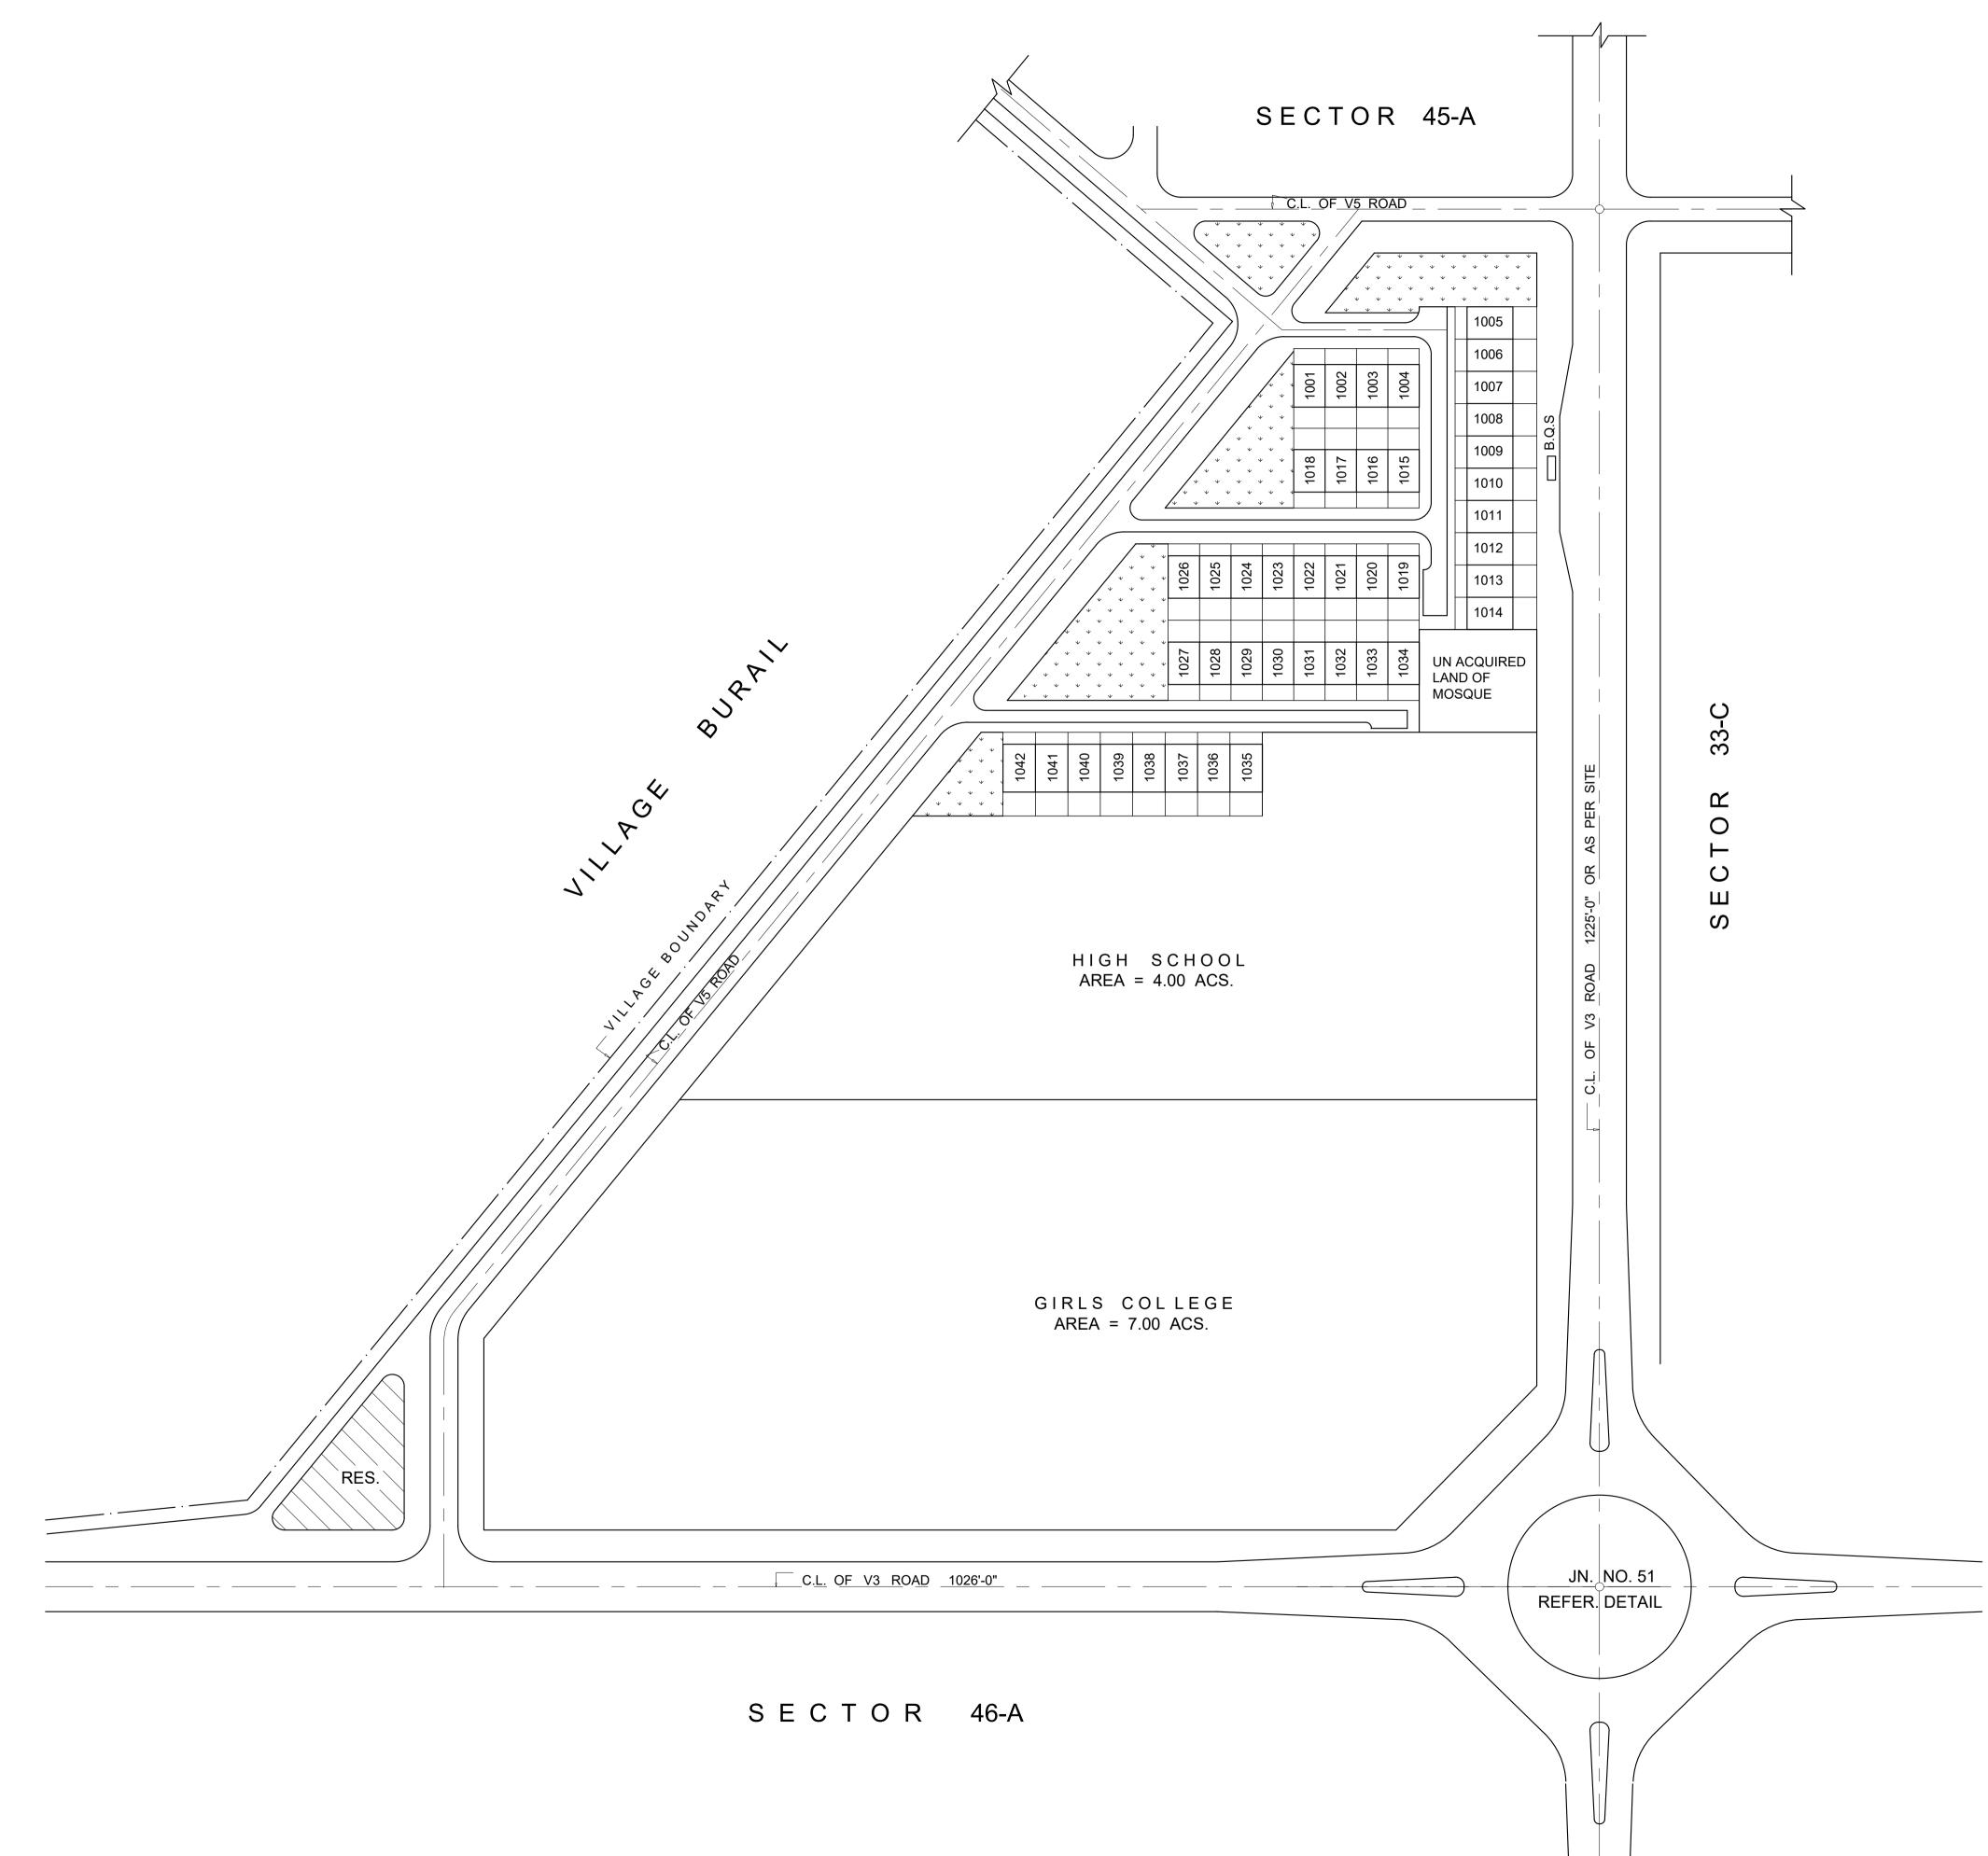

# CHANDIGARH HOUSING BOARD

# SCHEDULE OF ACCOMMODATION

| CATEGORY   | SIZE          | NO. OF<br>PLOTS | NO. OF<br>UNITS |
|------------|---------------|-----------------|-----------------|
| TYPE II    | 28'-0"x70'-0" | 40              | 120             |
| BOARD EMP. | 28'-0"x70'-0" | 2               | 6               |

### NOTES :-

NUMBERING OF HOUSING UNITS ON THE GROUND FLOOR SHALL BE DISPLAYED AS SHOWN ON THIS PLAN AND THE NUMBERING OF HOUSING UNITS ON THE FIRST & SECOND FLOOR SHALL BE DISPLAYED AS NUMBER OF GROUND FLOOR /1/2 RESPECTIVELY.

## NOTES :-

THE NUMBERING PLAN HAVE BEEN AMENDED AND TWO PLOTS ( NO. 1043 & 1044 ) 6 UNITS HAVE BEEN ADDED AS APPROVED BY THE CHIEF ARCHITECT VIDE HIS OFFICE MEMO NO. H-10 / S.T.P - 89 / 14317 DATED :- 29-11-1989

NUMBERING

SECTOR 45-B

PLAN OF