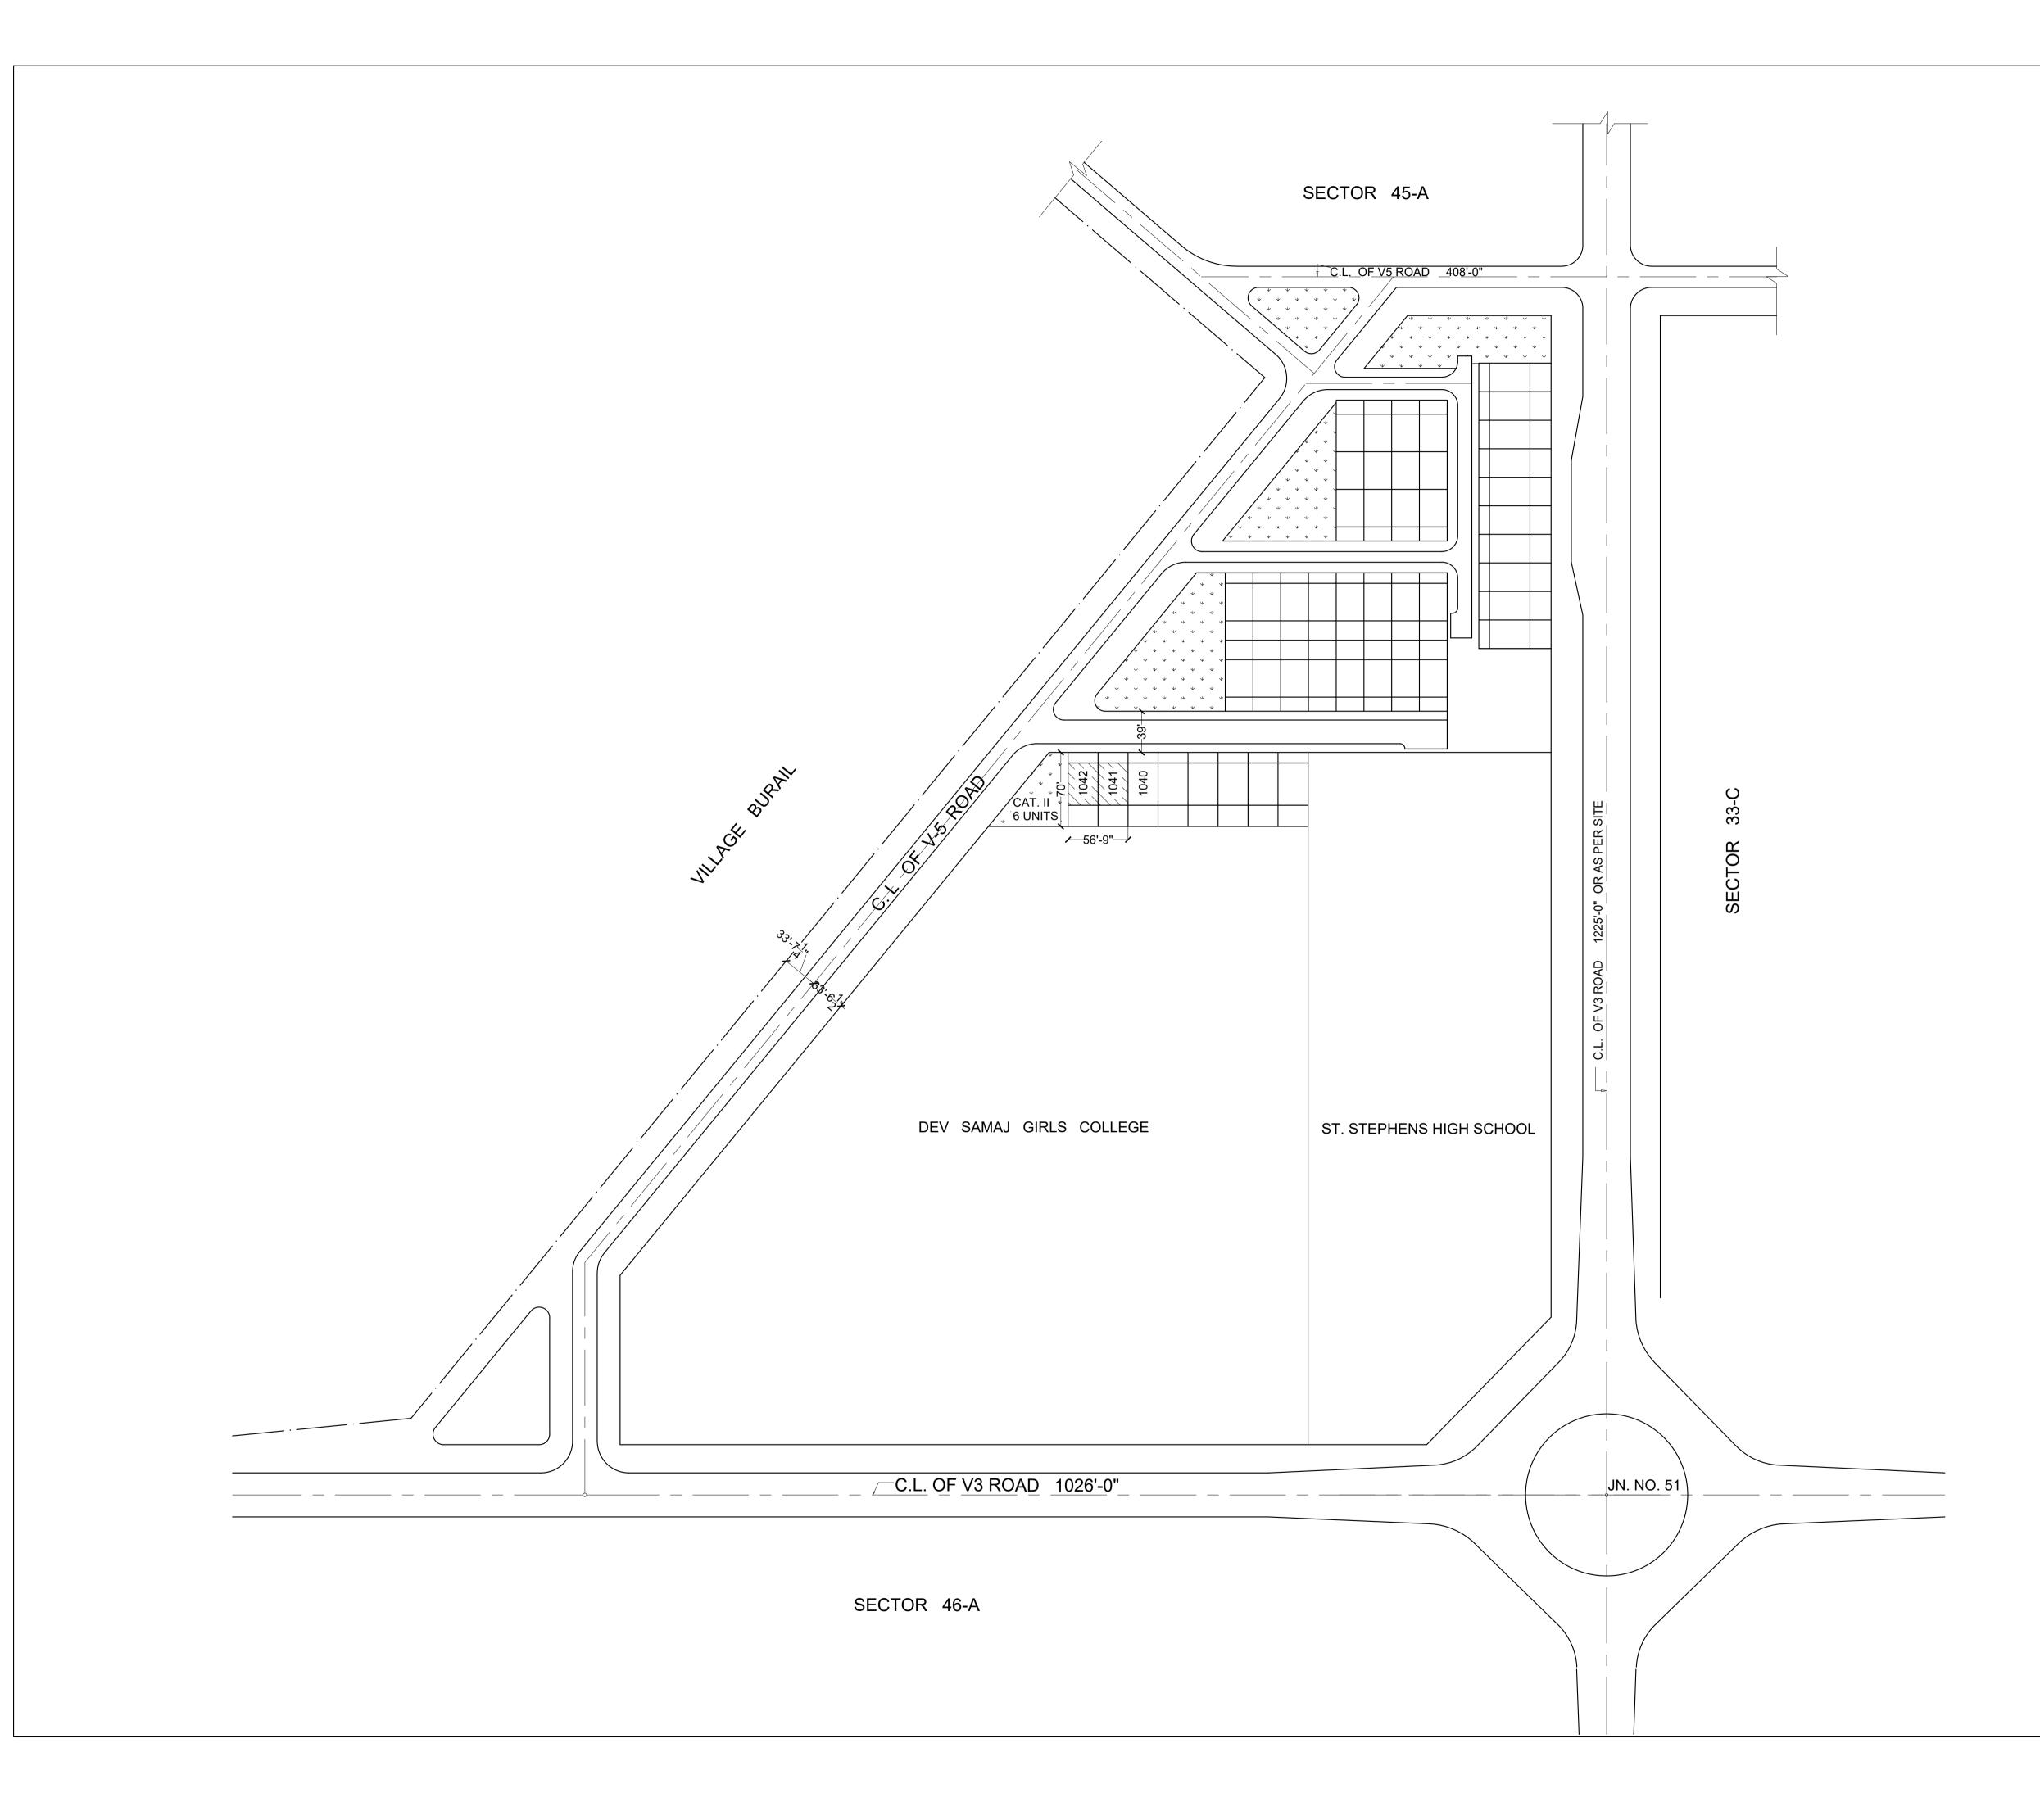

## CHANDIGARH HOUSING BOARD

## SCHEDULE OF ACCOMMODATION

| CATEGORY | SIZE OF       | AREA     | NO. OF |   |
|----------|---------------|----------|--------|---|
| OF HOUSE | PLOT          | SQ. YDS. | PLOTS  |   |
| CAT II   | 28'-0"x70'-0" | 217.77   | 2      | 6 |

NOTES :-

| CHIEF ARCHITECT:                                                                                                                                                                                              | SENIOR TOWN PLANNER       |  |  |  |
|---------------------------------------------------------------------------------------------------------------------------------------------------------------------------------------------------------------|---------------------------|--|--|--|
| Sd/-                                                                                                                                                                                                          |                           |  |  |  |
|                                                                                                                                                                                                               | Sd/- 6.10.94<br>DTP, CHB. |  |  |  |
|                                                                                                                                                                                                               |                           |  |  |  |
| FLOOR SHALL BE DISPL<br>G.F./1/2/ RESP.                                                                                                                                                                       | AYED AS NUMBES ON         |  |  |  |
| NUMBERING OF DWELLING UNITS ADDED.<br>NUMBERING OF HOUSING UNITS OF G.F. SHALL<br>BE DISPLAYED AS SHOWN ON THIS PLAN &<br>NUMBERING OF HOUSING UNITS OF I ST & II ND<br>FLOOR SHALL BE DISPLAYED AS NUMBES ON |                           |  |  |  |