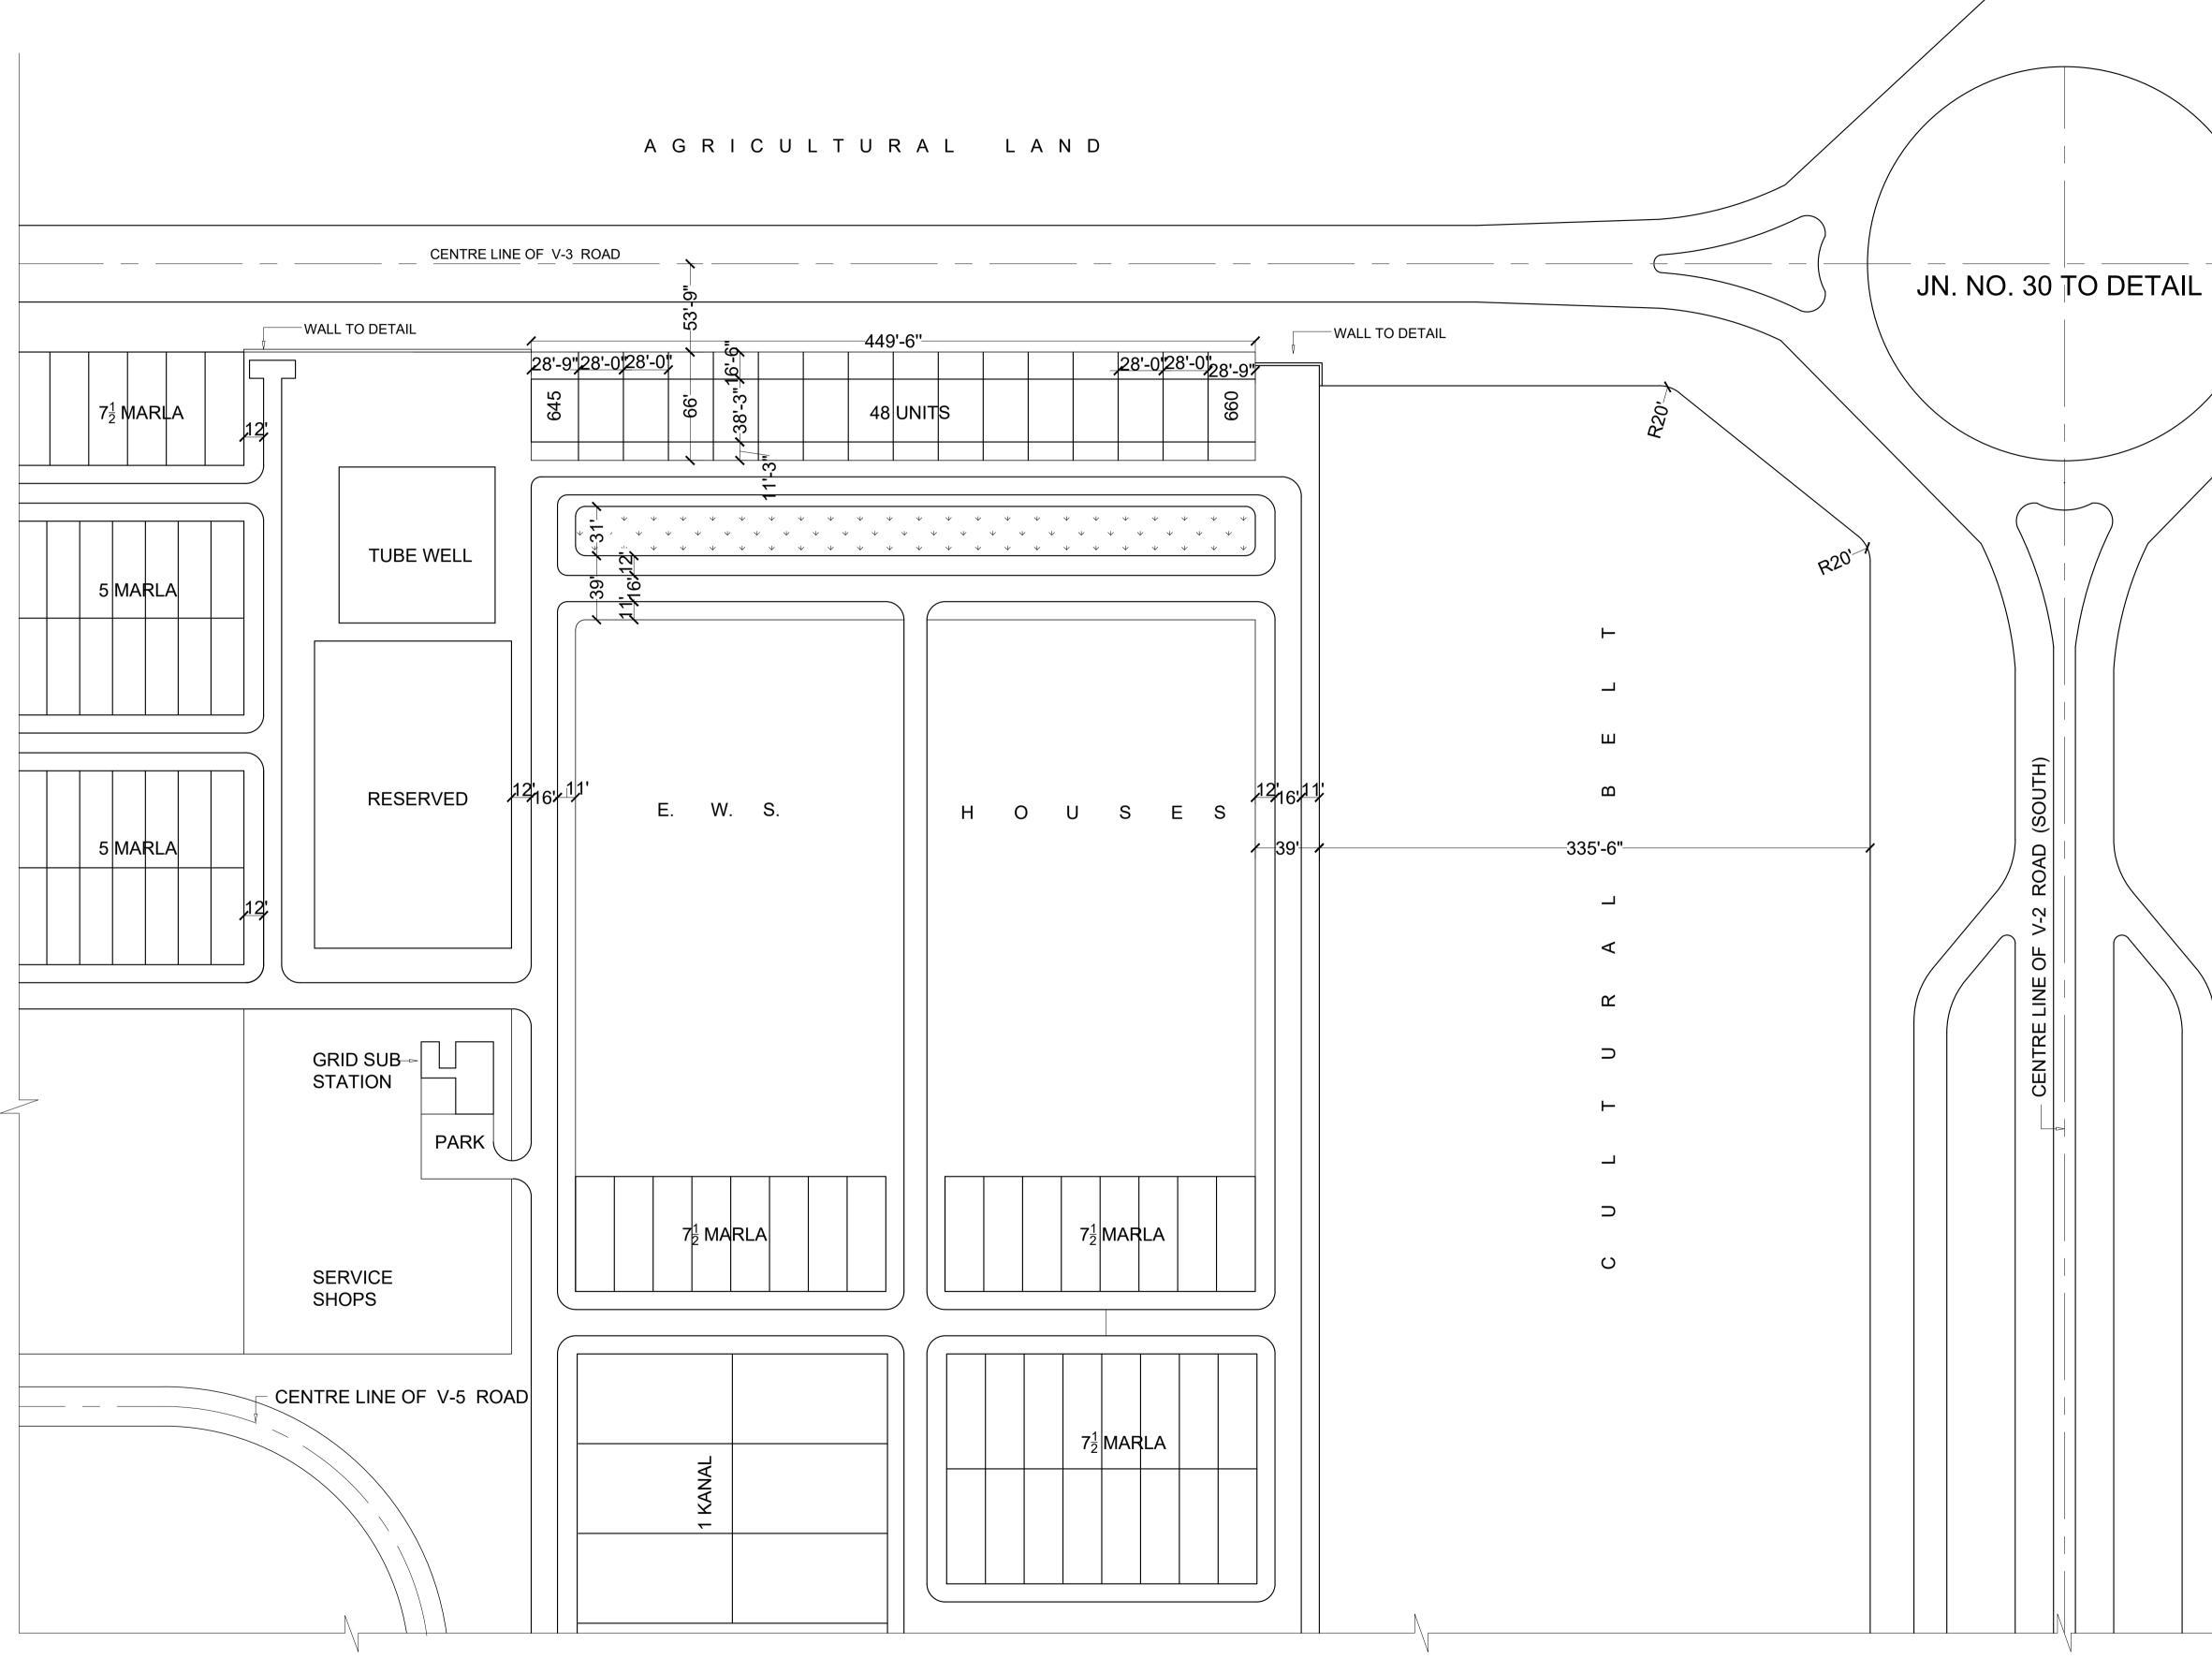

## SCHEDULE OF ACCOMMODATION

| CATEGORY<br>OF HOUSE                  | SIZE OF<br>PLOT | AREA OF<br>PLOT | NO. OF<br>PLOTS    | NO. OF<br>UNITS |  |
|---------------------------------------|-----------------|-----------------|--------------------|-----------------|--|
| THREE ROOM                            | 28'-0"x66'-0"   | 1848 SQ.FT.     | 16                 | 48              |  |
| I                                     |                 |                 | I                  | 1               |  |
|                                       |                 |                 |                    |                 |  |
|                                       |                 |                 |                    |                 |  |
|                                       |                 |                 |                    |                 |  |
|                                       |                 |                 |                    |                 |  |
|                                       |                 |                 |                    |                 |  |
|                                       |                 |                 |                    |                 |  |
|                                       |                 |                 |                    |                 |  |
|                                       |                 |                 |                    |                 |  |
|                                       |                 |                 |                    |                 |  |
|                                       |                 |                 |                    |                 |  |
| NOTE :-                               |                 |                 |                    |                 |  |
| THIS DRG. IS BASE<br>ISSUED BY THE CH |                 |                 |                    |                 |  |
| STP-87/14916 DA                       | TED: 30-11-8    | 7               |                    |                 |  |
|                                       |                 |                 |                    |                 |  |
|                                       |                 |                 |                    |                 |  |
| CHIEF ARCHITECT                       |                 |                 |                    |                 |  |
|                                       |                 |                 |                    |                 |  |
|                                       |                 | Sha             | m Sher Sin         |                 |  |
| SENIOR TOWN PLANNER                   |                 |                 | Sd<br>TOWN PLANNER |                 |  |
| SENIOR TOWN PL                        |                 |                 |                    |                 |  |
| SCALE: 80 FEET                        | TO AN INCH      |                 |                    |                 |  |
| DRAWN : Saroj                         |                 | CHECKE          | CHECKED :          |                 |  |
| DRG. NO. 1                            | JOB. NC         | ). 10           | DATED.             | 14-01-1988      |  |
| LAYOUT F                              |                 |                 |                    |                 |  |
|                                       |                 |                 | CD 20              | ο Λ             |  |