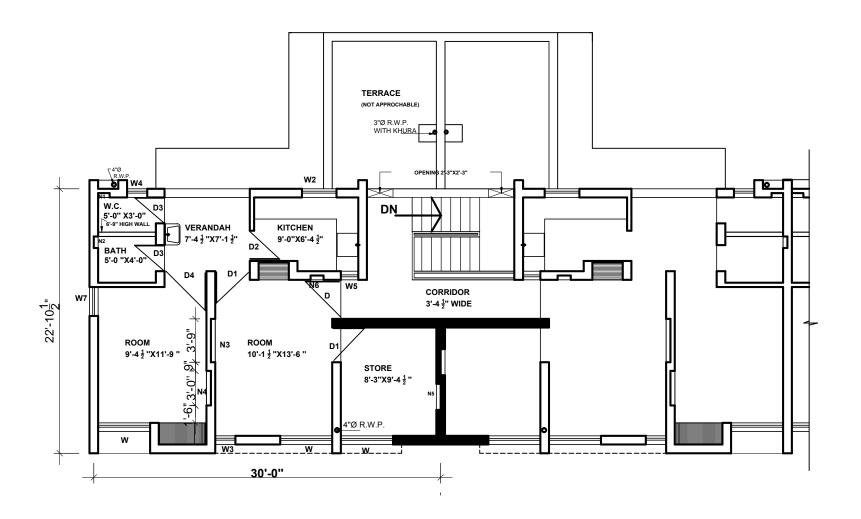

# **FIRST FLOOR PLAN**

#### Joinery Detail :-

| Type                                                      | Size                                                                                                                                                                                                                                                                                                                                                                                                                                                                                                                                                                                                                                                                                                                                                                                                                                                                                                                                                                                                                                                                                                                                                                                                                                                                                                                                                                                                                                                                                                                                                                                                                                                                                                                                                                                                                                                                                                                                                                                                                                                                                                                           | Cill                                                                 |
|-----------------------------------------------------------|--------------------------------------------------------------------------------------------------------------------------------------------------------------------------------------------------------------------------------------------------------------------------------------------------------------------------------------------------------------------------------------------------------------------------------------------------------------------------------------------------------------------------------------------------------------------------------------------------------------------------------------------------------------------------------------------------------------------------------------------------------------------------------------------------------------------------------------------------------------------------------------------------------------------------------------------------------------------------------------------------------------------------------------------------------------------------------------------------------------------------------------------------------------------------------------------------------------------------------------------------------------------------------------------------------------------------------------------------------------------------------------------------------------------------------------------------------------------------------------------------------------------------------------------------------------------------------------------------------------------------------------------------------------------------------------------------------------------------------------------------------------------------------------------------------------------------------------------------------------------------------------------------------------------------------------------------------------------------------------------------------------------------------------------------------------------------------------------------------------------------------|----------------------------------------------------------------------|
| D D1 D2 D3 D4 W W2 W2 W3 W4 W5 W6 W7 W8 N1 N2 N3 N4 N5 N6 | 3:-4 ± X 6:-9" 3:-0" X 6:-9" 2:-7 ± X 8:-3" 3:-7 ± X 8:-9" 1:-9" X 2:-9" 1:-9" X 2:-9" 1:-9" X 3:-9" 1:-9" X 3 | 2'-6"<br>3'-9"<br>2'-6"<br>4'-6"<br>3'-9"<br>3'-9"<br>2'-3"<br>3'-9" |