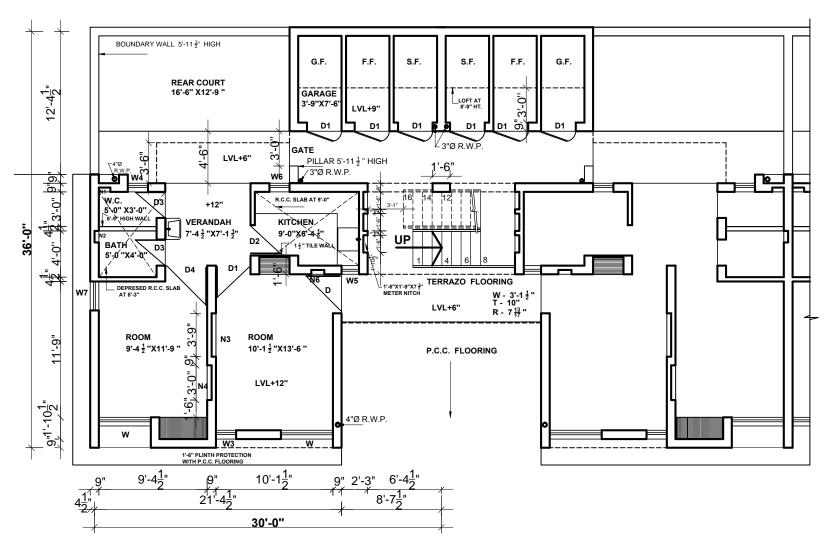

# **GROUND FLOOR PLAN**

#### Joinery Detail :-

| D 3'-4 \( \frac{1}{2} \) X 6'-9"  D1 3'-0' X 6'-9"  D2 2'-7 \( \frac{1}{2} \) X 6'-9"  D3 2'-7 \( \frac{1}{2} \) X 6'-9"  D4 3'-7 \( \frac{1}{2} \) X 6'-9"  W 4'-6" X 4'-3"  2'-6" X 4'-3"  W2 3'-0' X 3'-0"  3'-0"  W3 1'-9" X 2'-3"  4'-6"  W4 1'-9" X 2'-3"  4'-6"  W6 1'-9" X 3'-0"  3'-9"  W7 2'-6" X 4'-6"  3'-9"  3'-9"  3'-9"  3'-9"  3'-9"  3'-9"  3'-9"  3'-9"  3'-9"  3'-9"  3'-9"  3'-9"  3'-9"  3'-9"  3'-9"  3'-9"  3'-9"  3'-9"  3'-9"  3'-9"  3'-9"  3'-9"  3'-9"  3'-9"  3'-9"  3'-9"  3'-9"  3'-9"  3'-9"  3'-9"  3'-9"  3'-9"  3'-9"  3'-9"  3'-9"  3'-9"  3'-9"  3'-9"  3'-9"  3'-9"  3'-9"  3'-9"  3'-9"  3'-9"  3'-9"  3'-9"  3'-9"  3'-9"  3'-9"  3'-9"  3'-9"  3'-9"  3'-9"  3'-9"  3'-9"  3'-9"  3'-9"  3'-9"  3'-9"  3'-9"  3'-9"  3'-9"  3'-9"  3'-9"  3'-9"  3'-9"  3'-9"  3'-9"  3'-9"  3'-9"  3'-9"  3'-9"  3'-9"  3'-9"  3'-9"  3'-9"  3'-9"  3'-9"  3'-9"  3'-9"  3'-9"  3'-9"  3'-9"  3'-9"  3'-9"  3'-9"  3'-9"  3'-9"  3'-9"  3'-9"  3'-9"  3'-9"  3'-9"  3'-9"  3'-9"  3'-9"  3'-9"  3'-9"  3'-9"  3'-9"  3'-9"  3'-9"  3'-9"  3'-9"  3'-9"  3'-9"  3'-9"  3'-9"  3'-9"  3'-9"  3'-9"  3'-9"  3'-9"  3'-9"  3'-9"  3'-9"  3'-9"  3'-9"  3'-9"  3'-9"  3'-9"  3'-9"  3'-9"  3'-9"  3'-9"  3'-9"  3'-9"  3'-9"  3'-9"  3'-9"  3'-9"  3'-9"  3'-9"  3'-9"  3'-9"  3'-9"  3'-9"  3'-9"  3'-9"  3'-9"  3'-9"  3'-9"  3'-9"  3'-9"  3'-9"  3'-9"  3'-9"  3'-9"  3'-9"  3'-9"  3'-9"  3'-9"  3'-9"  3'-9"  3'-9"  3'-9"  3'-9"  3'-9"  3'-9"  3'-9"  3'-9"  3'-9"  3'-9"  3'-9"  3'-9"  3'-9"  3'-9"  3'-9"  3'-9"  3'-9"  3'-9"  3'-9"  3'-9"  3'-9"  3'-9"  3'-9"  3'-9"  3'-9"  3'-9"  3'-9"  3'-9"  3'-9"  3'-9"  3'-9"  3'-9"  3'-9"  3'-9"  3'-9"  3'-9"  3'-9"  3'-9"  3'-9"  3'-9"  3'-9"  3'-9"  3'-9"  3'-9"  3'-9"  3'-9"  3'-9"  3'-9"  3'-9"  3'-9"  3'-9"  3'-9"  3'-9"  3'-9"  3'-9"  3'-9"  3'-9"  3'-9"  3'-9"  3'-9"  3'-9"  3'-9"  3'-9"  3'-9"  3'-9"  3'-9"  3'-9"  3'-9"  3'-9"  3'-9"  3'-9"  3'-9"  3'-9"  3'-9"  3'-9"  3'-9"  3'-9"  3'-9"  3'-9"  3'-9"  3'-9"  3'-9"  3'-9"  3'-9"  3'-9"  3'-9"  3'-9"  3'-9"  3'-9"  3'-9"  3'-9"  3'-9"  3'-9"  3'-9"  3'-9"  3'- |
|--------------------------------------------------------------------------------------------------------------------------------------------------------------------------------------------------------------------------------------------------------------------------------------------------------------------------------------------------------------------------------------------------------------------------------------------------------------------------------------------------------------------------------------------------------------------------------------------------------------------------------------------------------------------------------------------------------------------------------------------------------------------------------------------------------------------------------------------------------------------------------------------------------------------------------------------------------------------------------------------------------------------------------------------------------------------------------------------------------------------------------------------------------------------------------------------------------------------------------------------------------------------------------------------------------------------------------------------------------------------------------------------------------------------------------------------------------------------------------------------------------------------------------------------------------------------------------------------------------------------------------------------------------------------------------------------------------------------------------------------------------------------------------------------------------------------------------------------------------------------------------------------------------------------------------------------------------------------------------------------------------------------------------------------------------------------------------------------------------------------------------|
|                                                                                                                                                                                                                                                                                                                                                                                                                                                                                                                                                                                                                                                                                                                                                                                                                                                                                                                                                                                                                                                                                                                                                                                                                                                                                                                                                                                                                                                                                                                                                                                                                                                                                                                                                                                                                                                                                                                                                                                                                                                                                                                                |

## $10'-1\frac{1}{2}"$ PROPOSED ROOM 9'-0"X12'-9" PROPOSED ROOM FOR NEEDBASE CHANGES AREA = 132.32 SQ.FT. 3'-0" HIGH PARAPET IN STEEL SHUTTERING PATTERN 3"Ø R.W.P. 3"Ø R.W.P. WITH KHURA 6'-9" HIGH WALL KITCHEN/ VERANDAH 7'-4 ½ "X7'-1 ½" 9'-0"X6"-4-1" W5 R - 7 7" $22'-10\frac{1}{2}$ " CORRIDOR 3'-4 ½" WIDE PARAPET 3'-0" HIGH ... EXPOSED BK. FACE ROOM ROOM 9'-4 ½ "X11'-9 " 10'-1 ½ "X13'-6 " 4"Ø R.W.P. $21'-4\frac{1}{2}"$ 8'-7<del>1</del>" 30'-0"