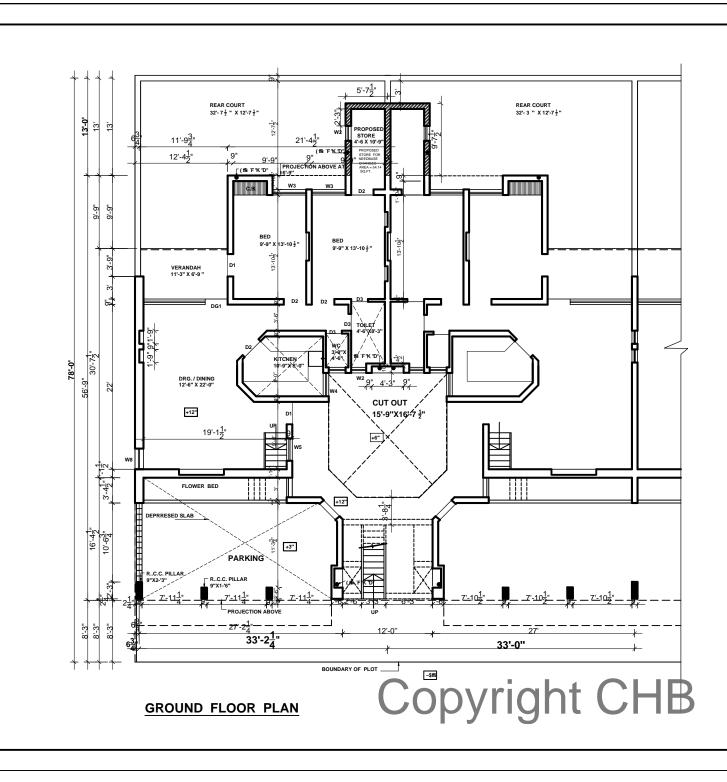

| HOUS                                                                                                      | NDIGA<br>SING                                                                | AKH                                                                            |                                                                |
|-----------------------------------------------------------------------------------------------------------|------------------------------------------------------------------------------|--------------------------------------------------------------------------------|----------------------------------------------------------------|
| BOA                                                                                                       |                                                                              |                                                                                |                                                                |
| Notes:-                                                                                                   |                                                                              |                                                                                |                                                                |
| 1). THIS DRAWING IS T<br>COPIED, ALTERED OR T<br>OF THE BOARD IN WRI                                      | HE PROPERTY OF TH<br>RACED IN WHOLE OF<br>TING.                              | IE CHB,CHD. AND MU<br>R IN PART WITHOUT                                        | IST NOT BE<br>THE PERMISSIO                                    |
| 2). NO RAIN WATER PIF<br>PLUMBING WORK SHAI                                                               | E, SOIL PIPE, VENTIL<br>L BE EXPOSED TO V                                    | ATING PIPE OR ANY<br>IEW ON ANY FACE O                                         | OTHER<br>F THE BUILDING                                        |
| 3). NO APPLIED DECOR<br>SHALL BE PERMITTED<br>BOUNDARY WALL.                                              | ATION OF ANY SORT<br>ON THE EXTERNAL I                                       | LIKE THE CROSS, S<br>ACE OF THE BUILDIN                                        | WASTIKA ETC.<br>NG OR ON THE                                   |
| 4). THE COST OF COMM<br>THE RESPECTIVE ALLO                                                               |                                                                              |                                                                                |                                                                |
| 5). NO ADVERTISEMEN<br>THE NAME OF THE PER<br>THE BUILDING OR ON<br>OF THE PREMESIS DISI<br>THE PURPOSES. | IN WHAT-SO-EVER<br>SON OR A FIRM SHA<br>OR ALONG THE BOU<br>LAYED IN PAINTED | FORM, KIND OR MAN<br>LL BE PERMITTED O<br>NDARY WALL EXCEP<br>NUMERALS ON SPAC | NER, WHETHER<br>N THE FACE OF<br>T THE NUMBER<br>E ASSIGNED FO |
| 6). FOR ANY OTHER DE<br>7). ADDITIONAL CONST                                                              |                                                                              |                                                                                |                                                                |
| Joinery f                                                                                                 | or future                                                                    | e constru                                                                      | uction                                                         |
| Туре                                                                                                      | Si                                                                           | Size                                                                           |                                                                |
| D2                                                                                                        |                                                                              | (6'-9"                                                                         | -                                                              |
| W2<br>W9                                                                                                  | -                                                                            | K2'-0"<br>K6'-9"                                                               | 6'-0"<br>2'-3"                                                 |
| W8                                                                                                        | 2'-6")                                                                       | K7'-6''                                                                        | 2'-3"                                                          |
|                                                                                                           |                                                                              |                                                                                |                                                                |
|                                                                                                           |                                                                              |                                                                                |                                                                |
|                                                                                                           |                                                                              |                                                                                |                                                                |
|                                                                                                           |                                                                              |                                                                                |                                                                |
|                                                                                                           |                                                                              |                                                                                |                                                                |
|                                                                                                           |                                                                              |                                                                                |                                                                |
|                                                                                                           |                                                                              |                                                                                |                                                                |
|                                                                                                           |                                                                              |                                                                                |                                                                |
|                                                                                                           |                                                                              |                                                                                |                                                                |
|                                                                                                           |                                                                              |                                                                                |                                                                |
|                                                                                                           |                                                                              |                                                                                |                                                                |
|                                                                                                           |                                                                              |                                                                                |                                                                |
|                                                                                                           |                                                                              |                                                                                |                                                                |
|                                                                                                           |                                                                              |                                                                                |                                                                |
|                                                                                                           |                                                                              |                                                                                |                                                                |
|                                                                                                           |                                                                              |                                                                                |                                                                |
|                                                                                                           |                                                                              |                                                                                |                                                                |
|                                                                                                           |                                                                              |                                                                                |                                                                |
|                                                                                                           |                                                                              |                                                                                |                                                                |
|                                                                                                           |                                                                              |                                                                                |                                                                |
|                                                                                                           |                                                                              |                                                                                |                                                                |
|                                                                                                           |                                                                              |                                                                                |                                                                |
|                                                                                                           |                                                                              |                                                                                |                                                                |
|                                                                                                           |                                                                              |                                                                                |                                                                |
| Architeret                                                                                                |                                                                              |                                                                                | <br>                                                           |
| Architect.<br>CHB.                                                                                        |                                                                              | Asstt. Arch<br>CHB.                                                            | itect.                                                         |
|                                                                                                           |                                                                              | Asstt. Arch<br>CHB.<br>DATE :                                                  | itect.                                                         |
| CHB.<br>SCALE :<br>(Vijay Guleria)                                                                        |                                                                              | CHB.                                                                           |                                                                |
| CHB.<br>SCALE :<br>(Vijay Guleria)<br>DRAWN BY                                                            |                                                                              | CHB.<br>DATE :<br><b>106</b>                                                   | 18                                                             |
| CHB.<br>SCALE :<br>(Vijay Guleria)<br>DRAWN BY<br>CHECKED BY:                                             |                                                                              | CHB.<br>DATE :<br><b>106</b><br>JOB NO.                                        | 18                                                             |
| CHB.<br>SCALE :<br>(Vijay Guleria)<br>DRAWN BY<br>CHECKED BY:<br>STANDAR                                  |                                                                              | СНВ.<br>DATE :<br><b>106</b><br>JOB NO.<br>GN OF                               | <b>18</b><br>DRG. NO                                           |
| CHB.<br>SCALE :<br>(Vijay Guleria)<br>DRAWN BY<br>CHECKED BY:                                             | SED CHA                                                                      | CHB.<br>date :<br><b>106</b><br>job no.<br>GN OF<br>NGES FO                    | <b>18</b><br>drg. no                                           |
| CHB.<br>SCALE :<br>(Vijay Guleria)<br>DRAWN BY<br>CHECKED BY:<br>STANDAR<br>NEED BAS                      | SED CHA<br>PPER FI                                                           | CHB.<br>date :<br><b>106</b><br>job no.<br>GN OF<br>NGES FO                    | <b>18</b><br>drg. no                                           |
| CHB.<br>SCALE :<br>(Vijay Guleria)<br>DRAWN BY<br>CHECKED BY:<br>STANDAR<br>NEED BAS<br>H. I. G. U        | SED CHA<br>PPER FI<br>45 - A<br>ARH                                          | CHB.<br>DATE :<br>JOB NO.<br>GN OF<br>NGES FO<br>.ATS                          | <b>18</b><br>drg. no<br>R                                      |