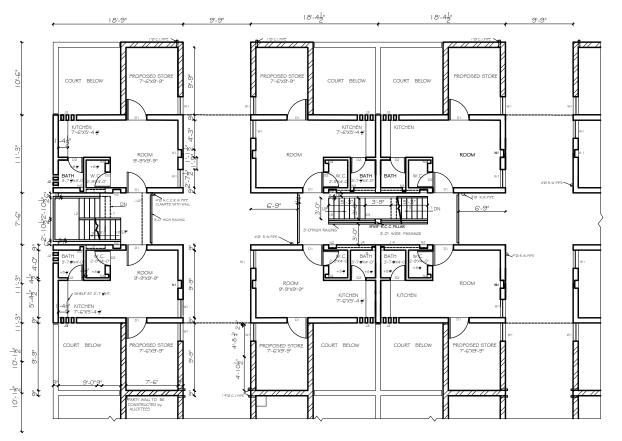

STANDARD DESIGN OF
NEED BASE CHANGES FOR
L.IG HOUSES SECTOR-40-B \$ 47-D.
CHANDIGARH.(FIRST FLOOR PLAN)

Copyright CHB