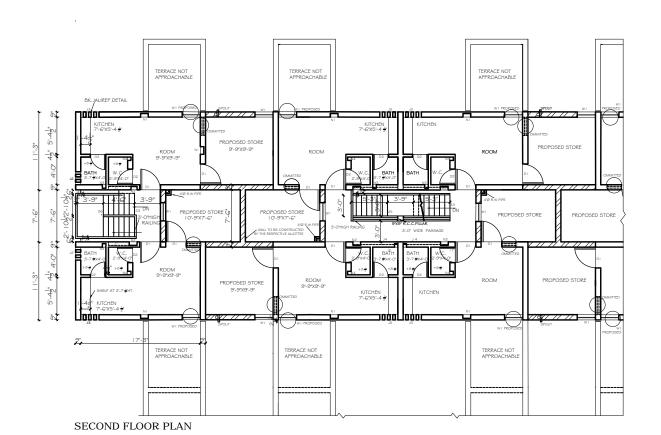

STANDARD DESIGN OF
NEED BASE CHANGES FOR
L.IG HOUSES SECTOR-40-B \$ 47-D.
CHANDIGARH.(SECOND FLOOR PLAN)

DRAWN BY:- SAROJ GROVER

DATE :- 20- 03- 2015

14.

TERRACE FLOOR PLAN

Copyright CHB