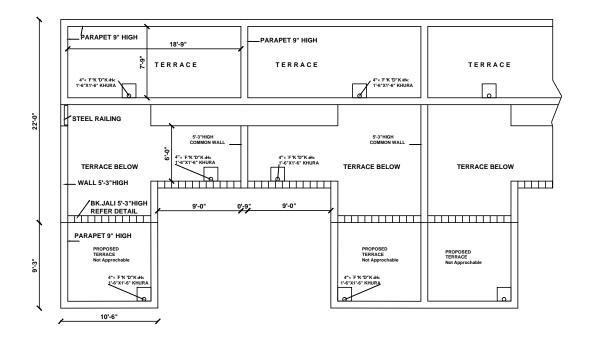

ARCHITECTURAL CONTROL OF NEED BASE CHANGE FOR L.IG UPPER FLATS HOUSING SCHEME IN SECTOR - 40-A CHANDIGARH.

Asstt. Architect.

2140

TERRACE PLAN

ARCHITECTURAL CONTROL OF NEED BASE CHANGE FOR L.IG UPPER FLATS HOUSING SCHEME IN SECTOR - 40-A CHANDIGARH.