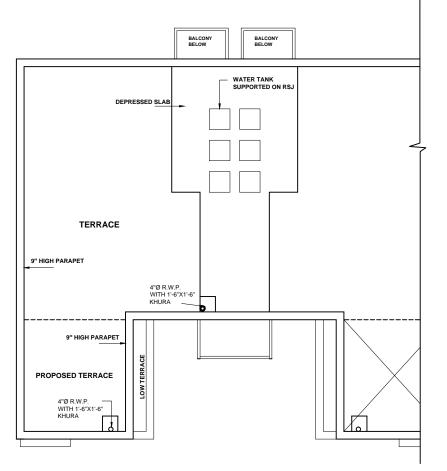

**TERRACE FLOOR PLAN** 

STANDARD DESIGN OF NEED BASED CHANGES FOR M.I.G. FLATS SECTOR 41 - A CHANDIGARH SECOND & TERRACE FLOOR PLAN