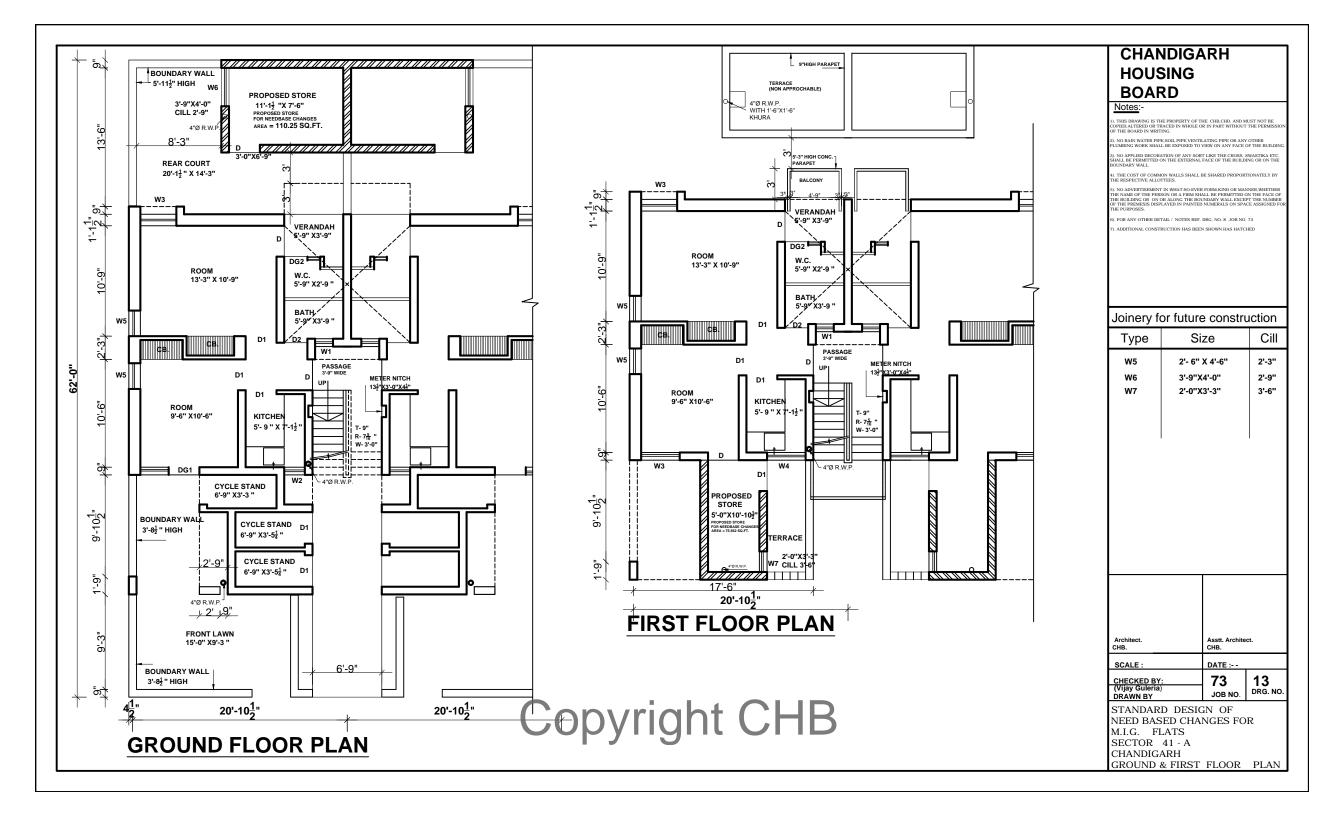

## CHANDIGARH HOUSING BOARD

## Notes

1). THIS DRAWING IS THE PROPERTY OF THE CHB.CHD. AND MUST NOT BE COPIED.ALTERED OR TRACED IN WHOLE OR IN PART WITHOUT THE PERMISSIO OF THE BOARD IN WRITING.

2). NO RAIN WATER PIPE,SOIL PIPE,VENTILATING PIPE OR ANY OTHER PLUMBING WORK SHALL BE EXPOSED TO VIEW ON ANY FACE OF THE BUILDING

3). NO APPLIED DECORATION OF ANY SORT LIKE THE CROSS, SWASTIKA ETC SHALL BE PERMITTED ON THE EXTERNAL FACE OF THE BUILDING OR ON THI

4). THE COST OF COMMON WALLS SHALL BE SHARED PROPORTIONATELY

5). NO ADVERTISEMENT IN WHAT SO EVER FORM, KIND OR MANNER, WHETHER THE NAME OF THE PERSON OR A FIRM SHALL BE PERMITTED ON THE FACE OF THE BUILDING OR ON OR ALONG THE BOUNDARY WALL EXCEPT THE NUMBER OF THE PREMESIS DISPLAYED IN PAINTED NUMERALS ON SPACE ASSIGNED FOI THE DILIPORED.

6). FOR ANY OTHER DETAIL / NOTES REF. DRG. NO. 8 JOB NO. 73

7) ADDITIONAL CONSTRUCTION HAS BEEN SHOWN HAS HATCHED

## Joinery for future construction

| Type           | Size                                         | Cill                    |
|----------------|----------------------------------------------|-------------------------|
| W5<br>W6<br>W7 | 2'- 6" X 4'-6"<br>3'-9"X4'-0"<br>2'-0"X3'-3" | 2'-3"<br>2'-9"<br>3'-6" |
|                |                                              |                         |

| Architect.<br>CHB.                   | Asstt. Archite    | Asstt. Architect.<br>CHB. |  |
|--------------------------------------|-------------------|---------------------------|--|
| SCALE:                               | DATE :            | DATE :                    |  |
| CHECKED BY: (Vijay Guleria) DRAWN BY | <b>73</b> JOB NO. | 14<br>DRG. NO.            |  |

STANDARD DESIGN OF NEED BASED CHANGES FOR M.I.G. FLATS SECTOR 41 - A CHANDIGARH SECOND & TERRACE FLOOR PLAN