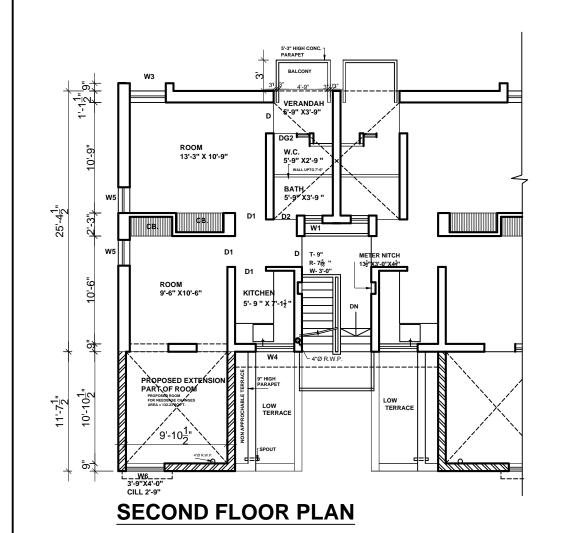

STANDARD DESIGN OF NEED BASED CHANGES FOR M.I.G. FLATS SECTOR 41 - A CHANDIGARH SECOND & TERRACE FLOOR PLAN