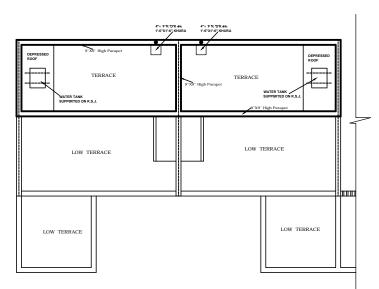

STANDARD DESIGN OF NEED BASE CHANGE FOR M. I. G. HOUSE TYPE - 1, SECTOR 40-A, CHANDIGARH.