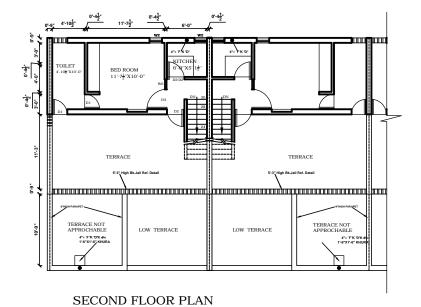

STANDARD DESIGN OF NEED BASE CHANGE FOR M. I. G. HOUSE TYPE - 1, SECTOR 40-A, CHANDIGARH.

Copyright CHB

TERRACE FLOOR PLAN