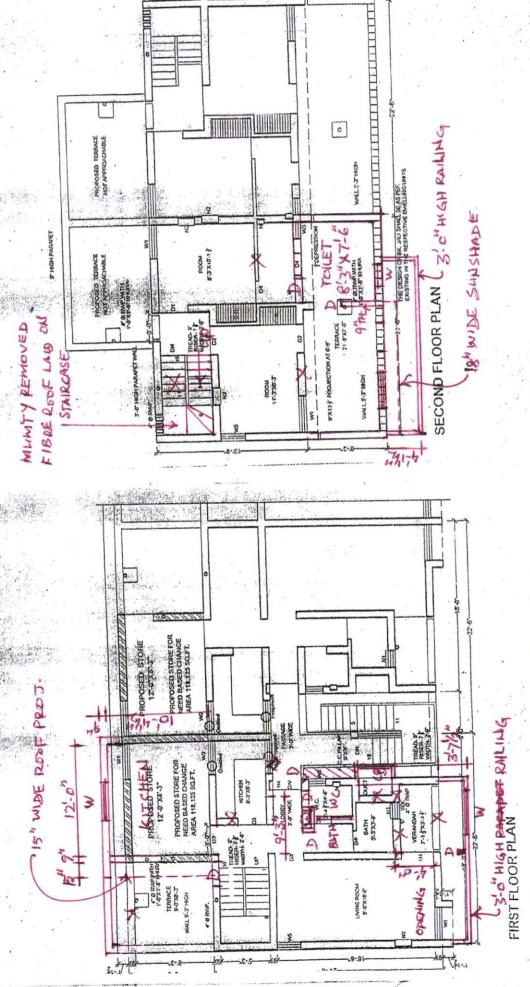

In compliance of the orders of Hon'ble court, survey work of all duplex flats in Sector 41-A, Chandigarh has been done and 'As Built up plans' of all dwelling units have been prepared. Accordingly, 'As built up plan' of the above said dwelling unit (copy enclosed) depicts that the additional construction / violations made in the said DU is not compoundable / not covered under need based changes policy dated 15.02.2019.

As such, you are advised to remove / set right the violations as per standard drawing of CHB to ensure the structural stability / safety within 30 days positively under intimation to this office along with Structure Stability Certificate issued by the empanelled Structural Engineer by Chandigarh Administration, failing which the action will be taken by CHB as per rules / policy and as per the directions of Hon'ble High Court.