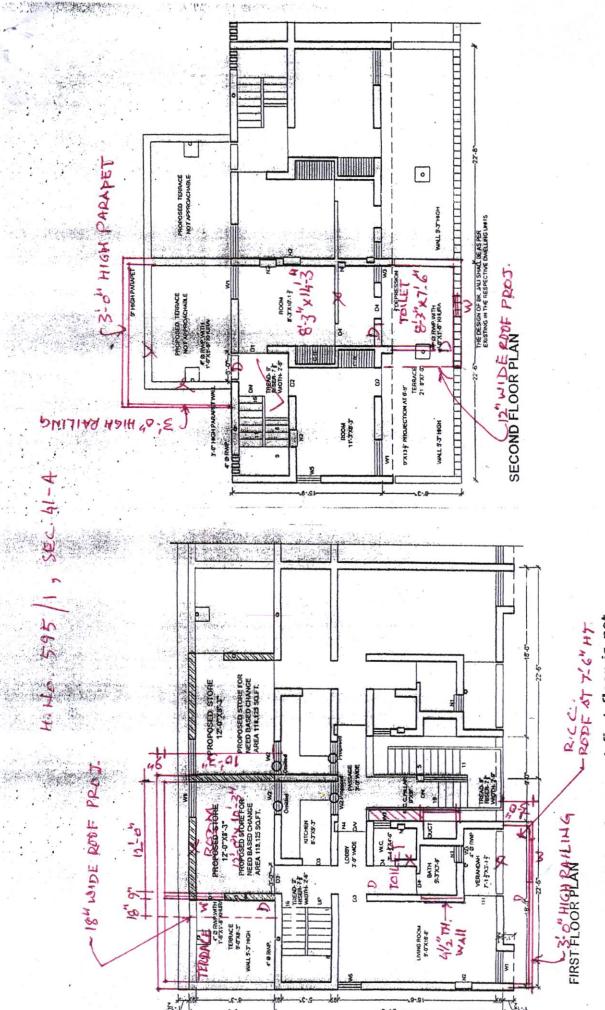

In compliance of the orders of Hon'ble court, survey work of all duplex flats in Sector 41-A, Chandigarh has been done and 'As Built up plans' of all dwelling units have been prepared. Accordingly, 'As built up plan' of the above said dwelling unit (copy enclosed) depicts that the additional construction / violations made in the said DU is not compoundable / not covered under need based changes policy dated 15.02.2019.

As such, you are advised to remove / set right the violations as per standard drawing of CHB to ensure the structural stability / safety within 30 days positively under intimation to this office along with Structure Stability Certificate issued by the empanelled Structural Engineer by Chandigarh Administration, failing which the action will be taken by CHB as per rules / policy and as per the directions of Hon'ble High Court.

## # 595/1, SEC 41-A

TERRACE PLAN