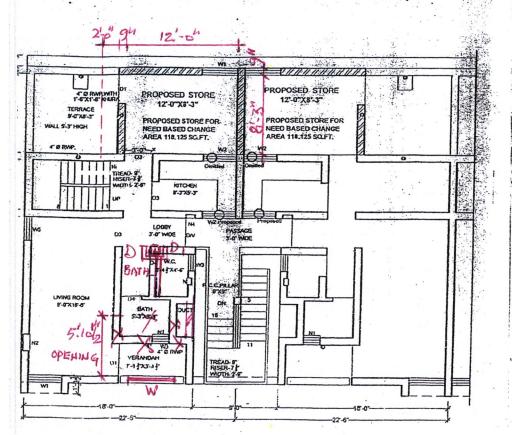

In compliance of the orders of Hon'ble court, survey work of all duplex flats in Sector 41-A, Chandigarh has been done and **'As Built up plans'** of all dwelling units have been prepared. Accordingly, 'As built up plan' of the above said dwelling unit (copy enclosed) depicts that the additional construction / violations made in the said DU is not compoundable / not covered under need based changes policy dated 15.02.2019.

As such, you are advised to remove / set right the violations as per standard drawing of CHB to ensure the structural stability / safety **within 30 days** positively under intimation to this office along with Structure Stability Certificate issued by the empanelled Structural Engineer by Chandigarh Administration, failing which the action will be taken by CHB as per rules / policy and as per the directions of Hon'ble High Court.

## FIRST FLOOR PLAN

difficient room at first floor is not

H. Hp. 615/1 SEC. 41-A

TERRACE PLAN # 615/1, SEC.41-A

Station .