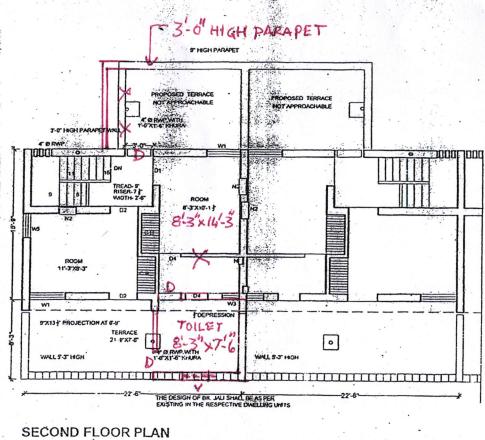

In compliance of the orders of Hon'ble court, survey work of all duplex flats in Sector 41-A, Chandigarh has been done and **'As Built up plans'** of all dwelling units have been prepared. Accordingly, 'As built up plan' of the above said dwelling unit (copy enclosed) depicts that the additional construction / violations made in the said DU is not compoundable / not covered under need based changes policy dated 15.02.2019.

As such, you are advised to remove / set right the violations as per standard drawing of CHB to ensure the structural stability / safety **within 30 days** positively under intimation to this office along with Structure Stability Certificate issued by the empanelled Structural Engineer by Chandigarh Administration, failing which the action will be taken by CHB as per rules / policy and as per the directions of Hon'ble High Court.

## FIRST FLOOR PLAN

difficient room at first floor is not

H. Hp. 615/1 SEC. 41-A

TERRACE PLAN # 615/1, SEC.41-A

Station .