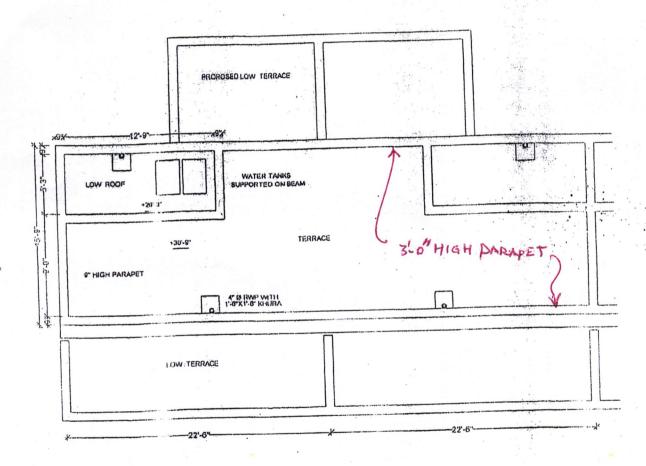

In compliance of the orders of Hon'ble court, survey work of all duplex flats in Sector 41-A, Chandigarh has been done and 'As Built up plans' of all dwelling units have been prepared. Accordingly, 'As built up plan' of the above said dwelling unit (copy enclosed) depicts that the additional construction / violations made in the said DU is not compoundable / not covered under need based changes policy dated 15.02.2019.

As such, you are advised to remove / set right the violations as per standard drawing of CHB to ensure the structural stability / safety within 30 days positively under intimation to this office along with Structure Stability Certificate issued by the empanelled Structural Engineer by Chandigarh Administration, failing which the action will be taken by CHB as per rules / policy and as per the directions of Hon'ble High Court.

## H. Ho. 616/1, SEC 41-A

at first floor is not

TERRACE PLAN
# 616/1 , SEC. 41-A