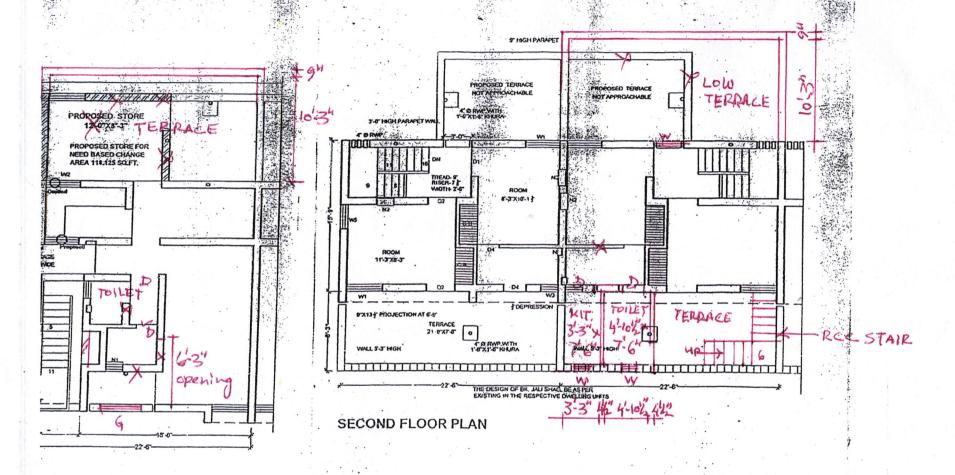

In compliance of the orders of Hon'ble court, survey work of all duplex flats in Sector 41-A, Chandigarh has been done and 'As Built up plans' of all dwelling units have been prepared. Accordingly, 'As built up plan' of the above said dwelling unit (copy enclosed) depicts that the additional construction / violations made in the said DU is not compoundable / not covered under need based changes policy dated 15.02.2019.

As such, you are advised to remove / set right the violations as per standard drawing of CHB to ensure the structural stability / safety within 30 days positively under intimation to this office along with Structure Stability Certificate issued by the empanelled Structural Engineer by Chandigarh Administration, failing which the action will be taken by CHB as per rules / policy and as per the directions of Hon'ble High Court.

## H. Ho. 616/1, SEC 41-A

at first floor is not

TERRACE PLAN
# 616/1 , SEC. 41-A