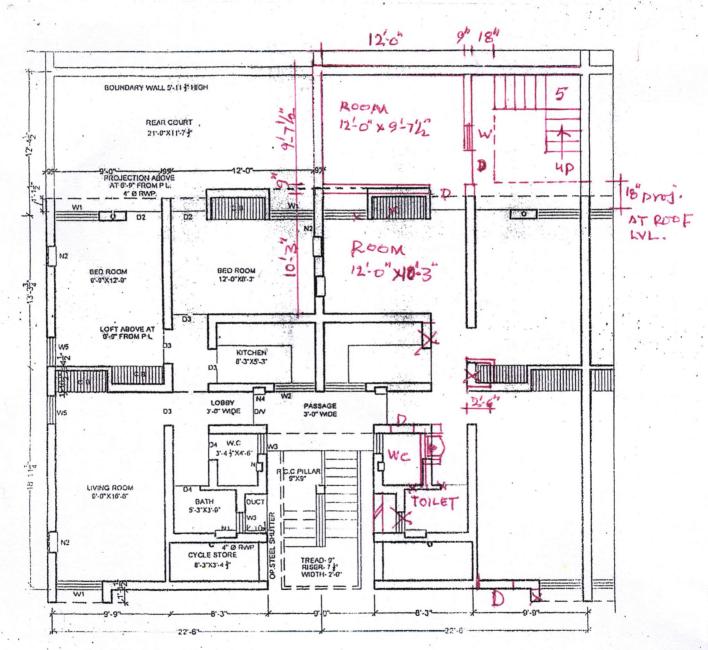

In compliance of the orders of Hon'ble court, survey work of all duplex flats in Sector 41-A, Chandigarh has been done and 'As Built up plans' of all dwelling units have been prepared. Accordingly, 'As built up plan' of the above said dwelling unit (copy enclosed) depicts that the additional construction / violations made in the said DU is not compoundable / not covered under need based changes policy dated 15.02.2019.

This may be treated as MOST URGENT / FINAL NOTICE.

Chandigarh Housing Board

Chandigarh

GROUND FLOOR PLAN