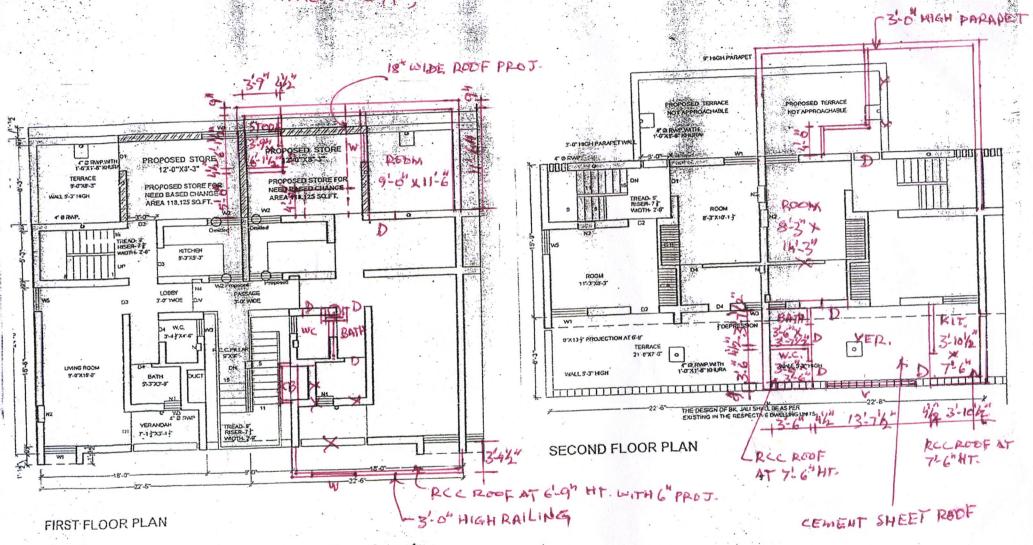

In compliance of the orders of Hon'ble court, survey work of all duplex flats in Sector 41-A, Chandigarh has been done and 'As Built up plans' of all dwelling units have been prepared. Accordingly, 'As built up plan' of the above said dwelling unit (copy enclosed) depicts that the additional construction / violations made in the said DU is not compoundable / not covered under need based changes policy dated 15.02.2019.

As such, you are advised to remove / set right the violations as per standard drawing of CHB to ensure the structural stability / safety within 30 days positively under intimation to this office along with Structure Stability Certificate issued by the empanelled Structural Engineer by Chandigarh Administration, failing which the action will be taken by CHB as per rules / policy and as per the directions of Hon'ble High Court.