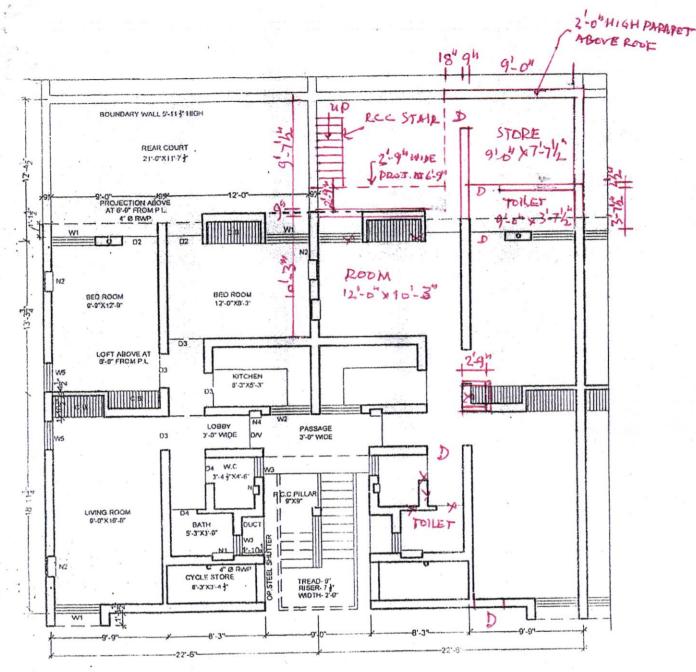

In compliance of the orders of Hon'ble court, survey work of all duplex flats in Sector 41-A, Chandigarh has been done and 'As Built up plans' of all dwelling units have been prepared. Accordingly, 'As built up plan' of the above said dwelling unit (copy enclosed) depicts that the additional construction / violations made in the said DU is not compoundable / not covered under need based changes policy dated 15.02.2019.