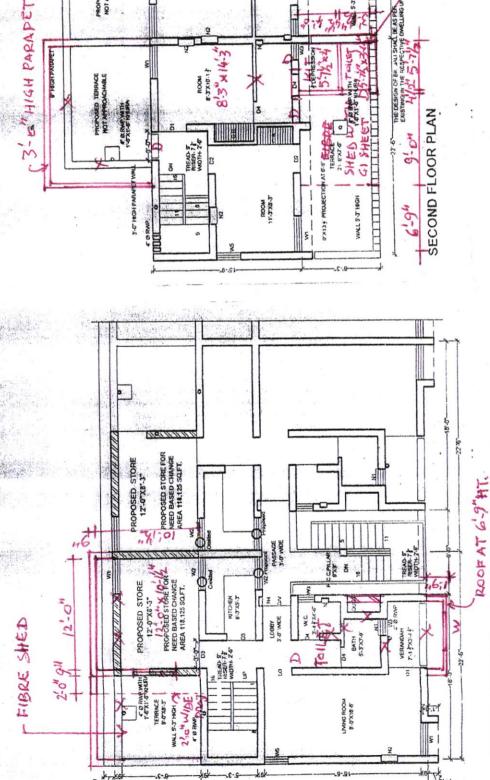

In compliance of the orders of Hon'ble court, survey work of all duplex flats in Sector 41-A, Chandigarh has been done and 'As Built up plans' of all dwelling units have been prepared. Accordingly, 'As built up plan' of the above said dwelling unit (copy enclosed) depicts that the additional construction / violations made in the said DU is not compoundable / not covered under need based changes policy dated 15.02.2019.

As such, you are advised to remove / set right the violations as per standard drawing of CHB to ensure the structural stability / safety within 30 days positively under intimation to this office along with Structure Stability Certificate issued by the empanelled Structural Engineer by Chandigarh Administration, failing which the action will be taken by CHB as per rules / policy and as per the directions of Hon'ble High Court.

# 663/1, SEC. 41-A