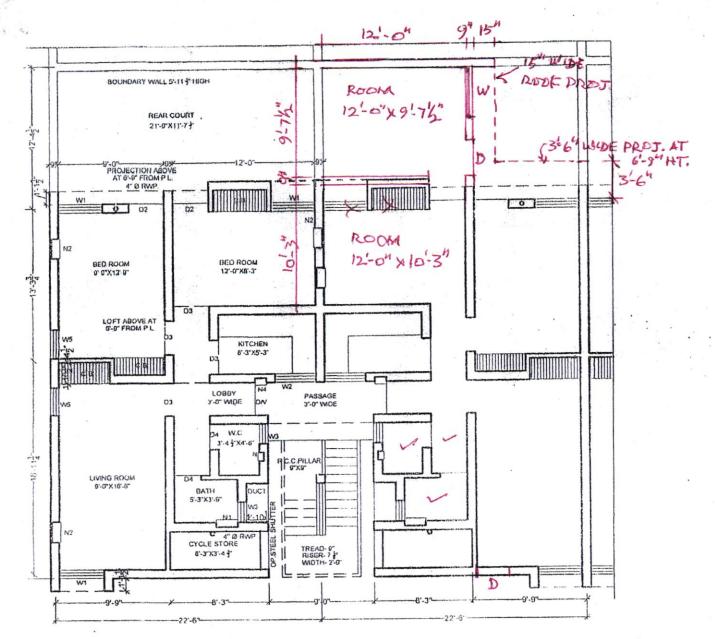

In compliance of the orders of Hon'ble court, survey work of all duplex flats in Sector 41-A, Chandigarh has been done and **`As Built up plans'** of all dwelling units have been prepared. Accordingly, 'As built up plan' of the above said dwelling unit (copy enclosed) depicts that the additional construction / violations made in the said DU is not compoundable / not covered under need based changes policy dated 15.02.2019.

## GROUND FLOOR PLAN

H. NO. 666, SEC. 41-A