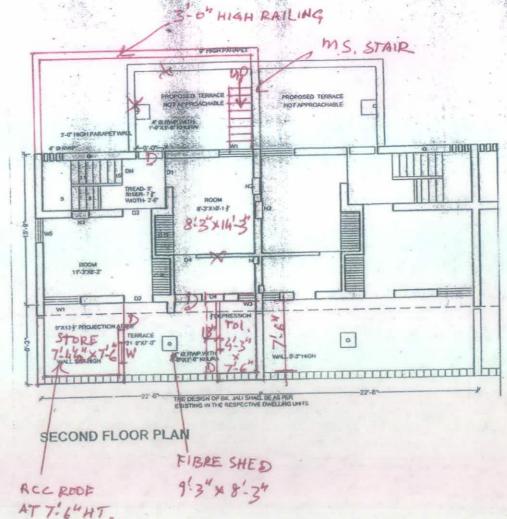

In compliance of the orders of Hon'ble court, survey work of all duplex flats in Sector 41-A, Chandigarh has been done and 'As Built up plans' of all dwelling units have been prepared. Accordingly, 'As built up plan' of the above said dwelling unit (copy enclosed) depicts that the additional construction / violations made in the said DU is not compoundable / not covered under need based changes policy dated 15.02.2019.

As such, you are advised to remove / set right the violations as per standard drawing of CHB to ensure the structural stability / safety within 30 days positively under intimation to this office along with Structure Stability Certificate issued by the empanelled Structural Engineer by Chandigarh Administration, failing which the action will be taken by CHB as per rules / policy and as per the directions of Hon'ble High Court.