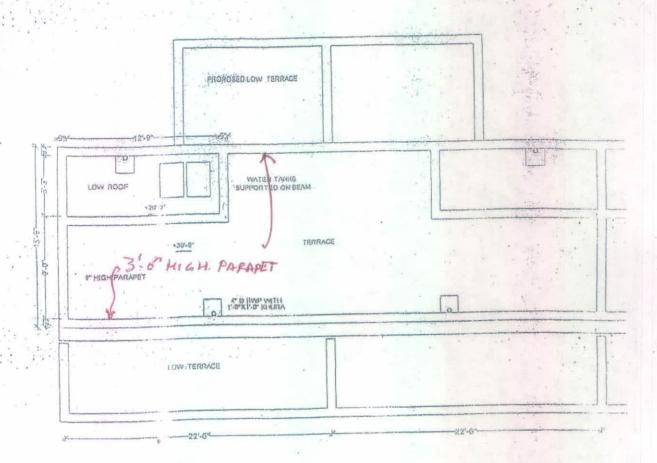

s as per standard drawing of CHB to ensure the structural stability / safety within 30 days positively under intimation to this office along with Structure Stability Certificate issued by the empanelled Structural Engineer by Chandigarh Administration, failing which the action will be taken by CHB as per rules / policy and as per the directions of Hon'ble High Court.

This may be treated as MOST URGENT / FINAL NOTICE.

Chandigarh Housing Board
Chandigarh

0) 09/100

2-0" WIDE ROOF DRDJ. WITH RAILING FIBBE ROOF SHED 12'-9" × 10'-1012" C31.0" HICH RAILING SECOND FLOOR PLAN FLAP DORR IN VALL S.S' 185H RESET FULLY COVERED 46 TERRACE TOTAL STATE OF THE PARTY OF THE FIRST FLOOR PLAN BATH STATES ROD KARNEN IN \* SPEHINK CO 9-0" X10-14 3

in and st first flant is not.

## H. No. 677/1; SEC: 41-A



TERRACE PLAN