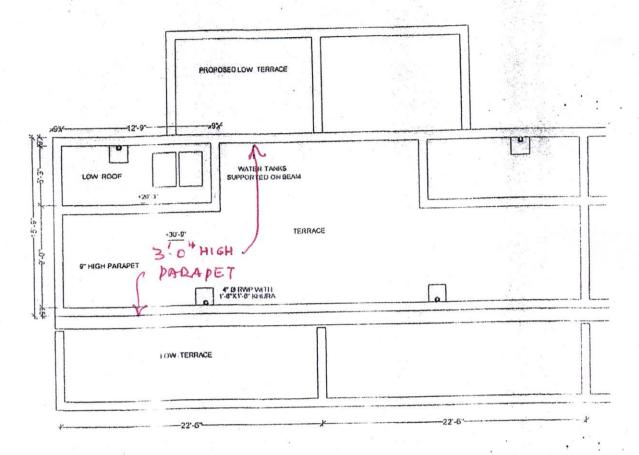

In compliance of the orders of Hon'ble court, survey work of all duplex flats in Sector 41-A, Chandigarh has been done and 'As Built up plans' of all dwelling units have been prepared. Accordingly, 'As built up plan' of the above said dwelling unit (copy enclosed) depicts that the additional construction / violations made in the said DU is not compoundable / not covered under need based changes policy dated 15.02.2019.

As such, you are advised to remove / set right the violations as per standard drawing of CHB to ensure the structural stability / safety within 30 days positively under intimation to this office along with Structure Stability Certificate issued by the empanelled Structural Engineer by Chandigarh Administration, failing which the action will be taken by CHB as per rules / policy and as per the directions of Hon'ble High Court.