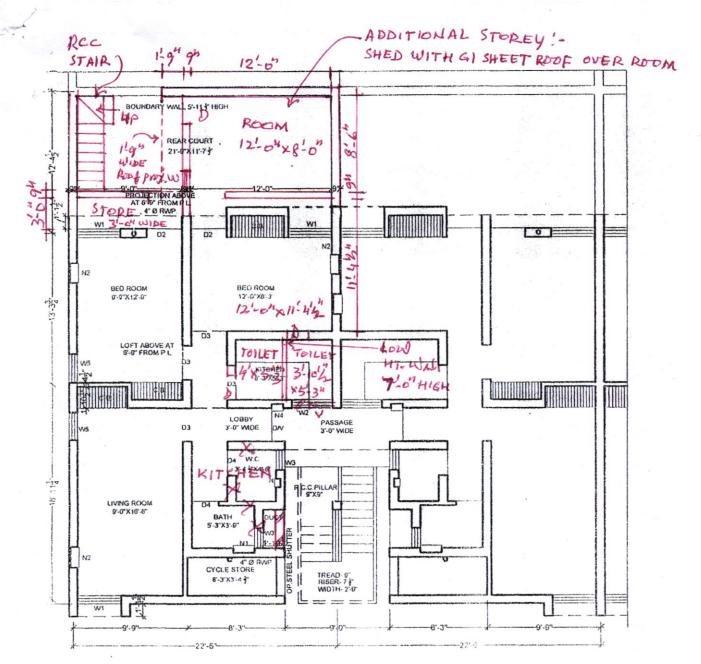

In compliance of the orders of Hon'ble court, survey work of all duplex flats in Sector 41-A, Chandigarh has been done and 'As Built up plans' of all dwelling units have been prepared. Accordingly, 'As built up plan' of the above said dwelling unit (copy enclosed) depicts that the additional construction / violations made in the said DU is not compoundable / not covered under need based changes policy dated 15.02.2019.

As such, you are advised to remove / set right the violations as per standard drawing of CHB to ensure the structural stability / safety within 30 days positively under intimation to this office along with Structure Stability Certificate issued by the empanelled Structural Engineer by Chandigarh Administration, failing which the action will be taken by CHB as per rules / policy and as per the directions of Hon'ble High Court.