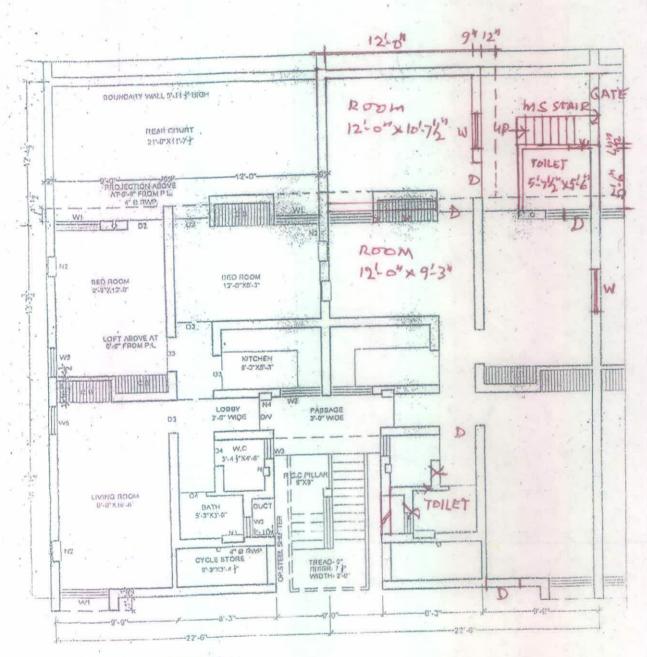

In compliance of the orders of Hon'ble court, survey work of all duplex flats in Sector 41-A, Chandigarh has been done and 'As Built up plans' of all dwelling units have been prepared. Accordingly, 'As built up plan' of the above said dwelling unit (copy enclosed) depicts that the additional construction / violations made in the said DU is not compoundable / not covered under need based changes policy dated 15.02.2019.

As such, you are advised to remove / set right the violations as per standard drawing of CHB to ensure the structural stability / safety within 30 days positively under intimation to this office along with Structure Stability Certificate issued by the empanelled Structural Engineer by Chandigarh Administration, failing which the action will be taken by CHB as per rules / policy and as per the directions of Hon'ble High Court.