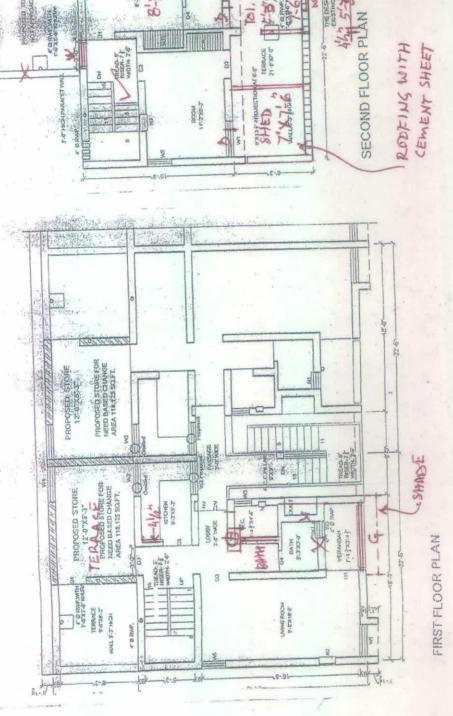

In compliance of the orders of Hon'ble court, survey work of all duplex flats in Sector 41-A, Chandigarh has been done and 'As Built up plans' of all dwelling units have been prepared. Accordingly, 'As built up plans' of the above said dwelling unit (copy enclosed) depicts that the additional construction / violations made in the said DU is not compoundable / not covered under need based changes policy dated 15.02.2019.

As such, you are advised to remove / set right the violations as per standard drawing of CHB to ensure the structural stability / safety within 30 days positively under intimation to this office along with Structure Stability Certificate issued by the empanelled Structural Engineer by Chandigarh Administration, failing which the action will be taken by CHB as per rules / policy and as per the directions of Hon'ble High Court.