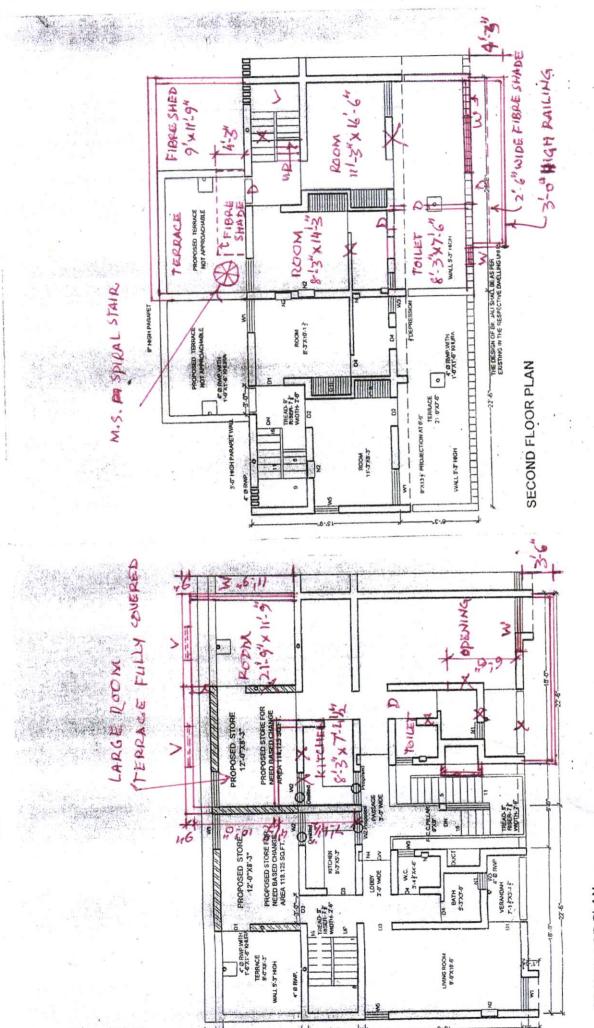

In compliance of the orders of Hon'ble court, survey work of all duplex flats in Sector 41-A, Chandigarh has been done and 'As Built up plans' of all dwelling units have been prepared. Accordingly, 'As built up plan' of the above said dwelling unit (copy enclosed) depicts that the additional construction / violations made in the said DU is not compoundable / not covered under need based changes policy dated 15.02.2019.

As such, you are advised to remove / set right the violations as per standard drawing of CHB to ensure the structural stability / safety within 30 days positively under intimation to this office along with Structure Stability Certificate issued by the empanelled Structural Engineer by Chandigarh Administration, failing which the action will be taken by CHB as per rules / policy and as per the directions of Hon'ble High Court.