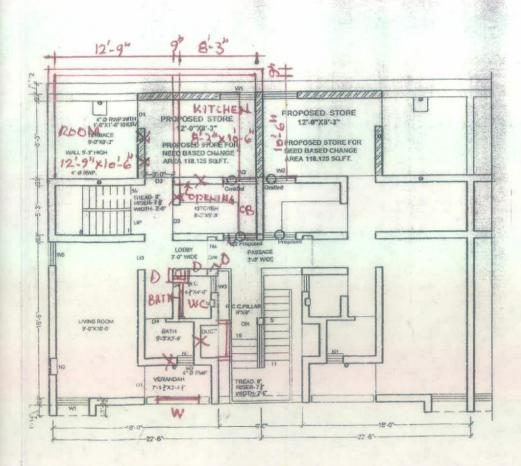

In compliance of the orders of Hon'ble court, survey work of all duplex flats in Sector 41-A, Chandigarh has been done and 'As Built up plans' of all dwelling units have been prepared. Accordingly, 'As built up plan' of the above said dwelling unit (copy enclosed) depicts that the additional construction / violations made in the said DU is not compoundable / not covered under need based changes policy dated 15.02.2019.

# 715/1, SEC 41A

FIRST FLOOR PLAN

NOT APPROACHABLE STAIR B-TXIO-17 SA13 PROJECTION AT 6-P FIBRE SECOND FLOOR PLAN TERRACE FULLY COVERED

a delicional room at first floor is not