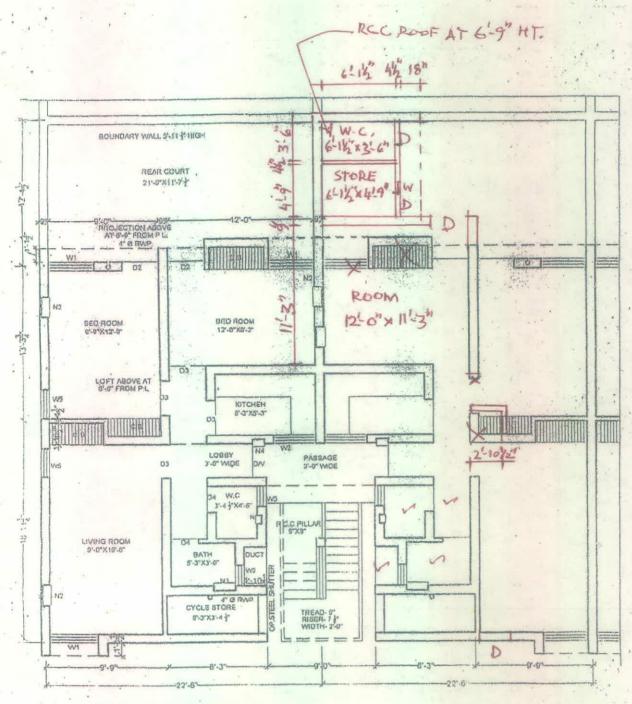

In compliance of the orders of Hon'ble court, survey work of all duplex flats in Sector 41-A, Chandigarh has been done and 'As Built up plans' of all dwelling units have been prepared. Accordingly, 'As built up plan' of the above said dwelling unit (copy enclosed) depicts that the additional construction / violations made in the said DU is not compoundable / not covered under need based changes policy dated 15.02.2019.

As such, you are advised to remove / set right the violations as per standard drawing of CHB to ensure the structural stability / safety within 30 days positively under intimation to this office along with Structure Stability Certificate issued by the empanelled Structural Engineer by Chandigarh Administration, failing which the action will be taken by CHB as per rules / policy and as per the directions of Hon'ble High Court.