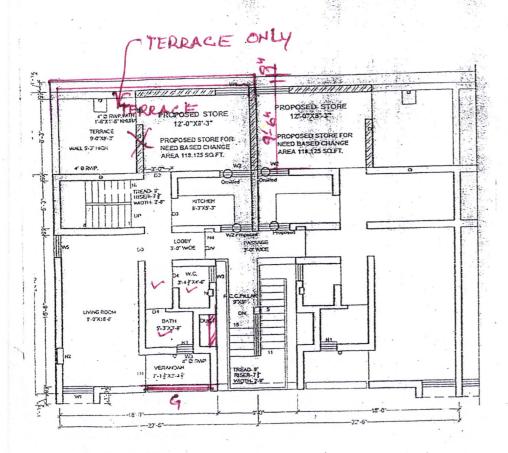

## H. No. 813/1, SEC. 41-A

FIRST FLOOR PLAN

distance room at first floor is not