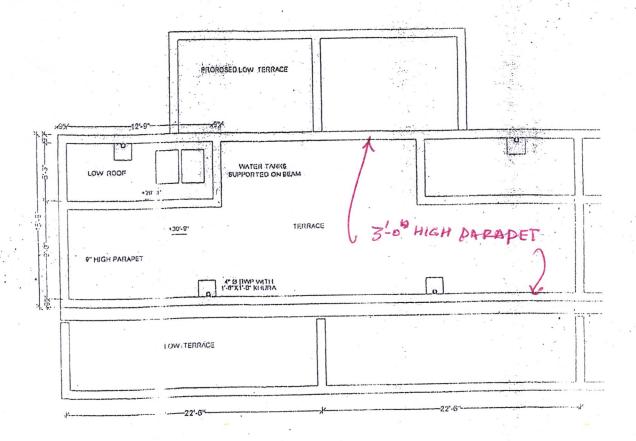

In compliance of the orders of Hon'ble court, survey work of all duplex flats in Sector 41-A, Chandigarh has been done and 'As Built up plans' of all dwelling units have been prepared. Accordingly, 'As built up plan' of the above said dwelling unit (copy enclosed) depicts that the additional construction / violations made in the said DU is not compoundable / not covered under need based changes policy dated 15.02.2019.

As such, you are advised to remove / set right the violations as per standard drawing of CHB to ensure the structural stability / safety within 30 days positively under intimation to this office along with Structure Stability Certificate issued by the empanelled Structural Engineer by Chandigarh Administration, failing which the action will be taken by CHB as per rules / policy and as per the directions of Hon'ble High Court.