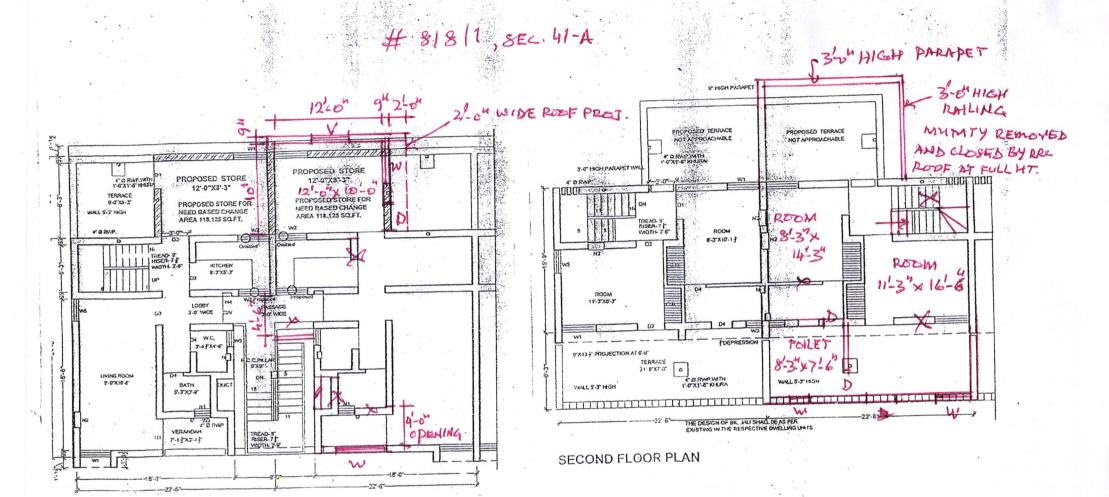

In compliance of the orders of Hon'ble court, survey work of all duplex flats in Sector 41-A, Chandigarh has been done and 'As Built up plans' of all dwelling units have been prepared. Accordingly, 'As built up plan' of the above said dwelling unit (copy enclosed) depicts that the additional construction / violations made in the said DU is not compoundable / not covered under need based changes policy dated 15.02.2019.

As such, you are advised to remove / set right the violations as per standard drawing of CHB to ensure the structural stability / safety within 30 days positively under intimation to this office along with Structure Stability Certificate issued by the empanelled Structural Engineer by Chandigarh Administration, failing which the action will be taken by CHB as per rules / policy and as per the directions of Hon'ble High Court.