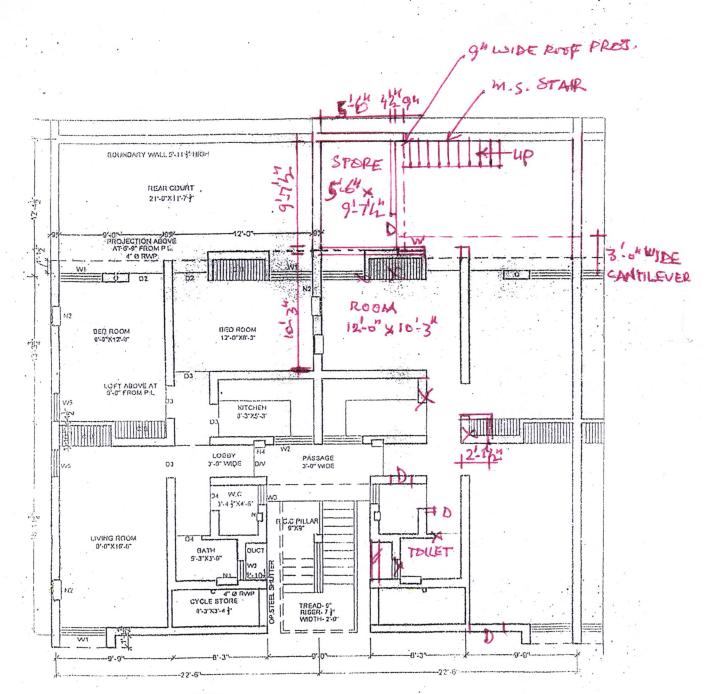

In compliance of the orders of Hon'ble court, survey work of all duplex flats in Sector 41-A, Chandigarh has been done and 'As Built up plans' of all dwelling units have been prepared. Accordingly, 'As built up plan' of the above said dwelling unit (copy enclosed) depicts that the additional construction / violations made in the said DU is not compoundable / not covered under need based changes policy dated 15.02.2019.

As such, you are advised to remove / set right the violations as per standard drawing of CHB to ensure the structural stability / safety within 30 days positively under intimation to this office along with Structure Stability Certificate issued by the empanelled Structural Engineer by Chandigarh Administration, failing which the action will be taken by CHB as per rules / policy and as per the directions of Hon'ble High Court.