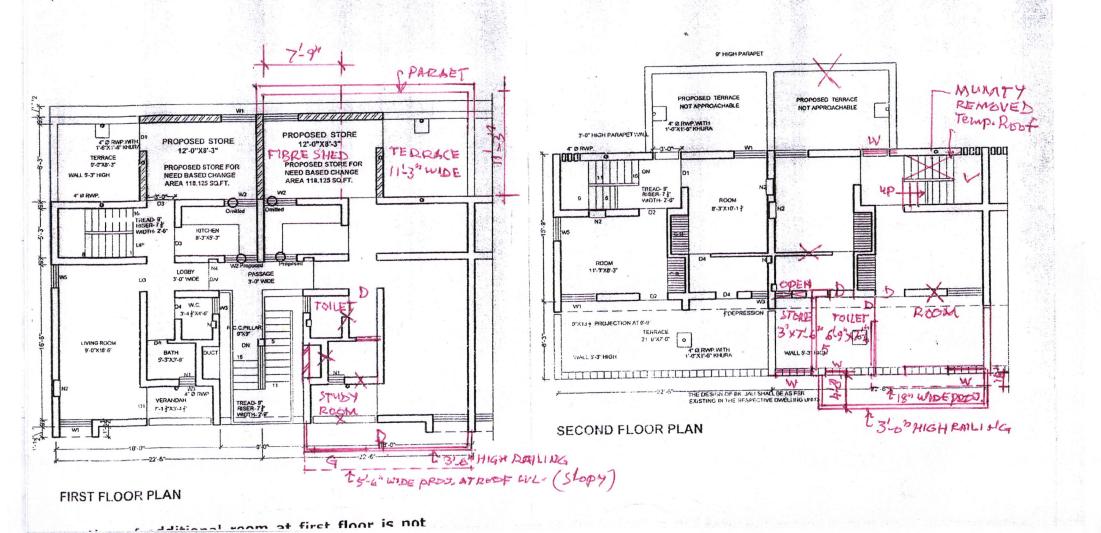

In compliance of the orders of Hon'ble court, survey work of all duplex flats in Sector 41-A, Chandigarh has been done and 'As Built up plans' of all dwelling units have been prepared. Accordingly, 'As built up plan' of the above said dwelling unit (copy enclosed) depicts that the additional construction / violations made in the said DU is not compoundable / not covered under need based changes policy dated 15.02.2019.

As such, you are advised to remove / set right the violations as per standard drawing of CHB to ensure the structural stability / safety within 30 days positively under intimation to this office along with Structure Stability Certificate issued by the empanelled Structural Engineer by Chandigarh Administration, failing which the action will be taken by CHB as per rules / policy and as per the directions of Hon'ble High Court.