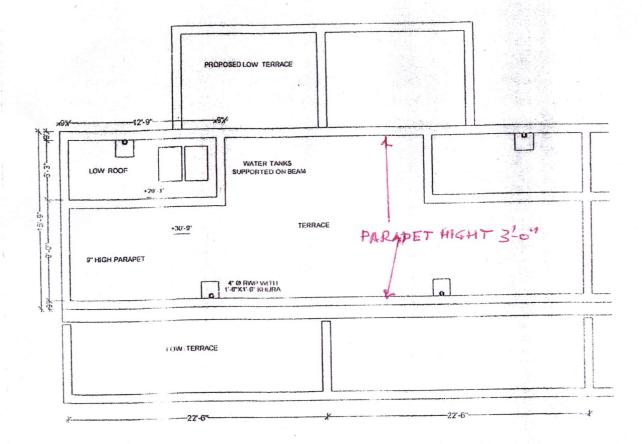

In compliance of the orders of Hon'ble court, survey work of all duplex flats in Sector 41-A, Chandigarh has been done and 'As Built up plans' of all dwelling units have been prepared. Accordingly, 'As built up plan' of the above said dwelling unit (copy enclosed) depicts that the additional construction / violations made in the said DU is not compoundable / not covered under need based changes policy dated 15.02.2019.

As such, you are advised to remove / set right the violations as per standard drawing of CHB to ensure the structural stability / safety within 30 days positively under intimation to this office along with Structure Stability Certificate issued by the empanelled Structural Engineer by Chandigarh Administration, failing which the action will be taken by CHB as per rules / policy and as per the directions of Hon'ble High Court.