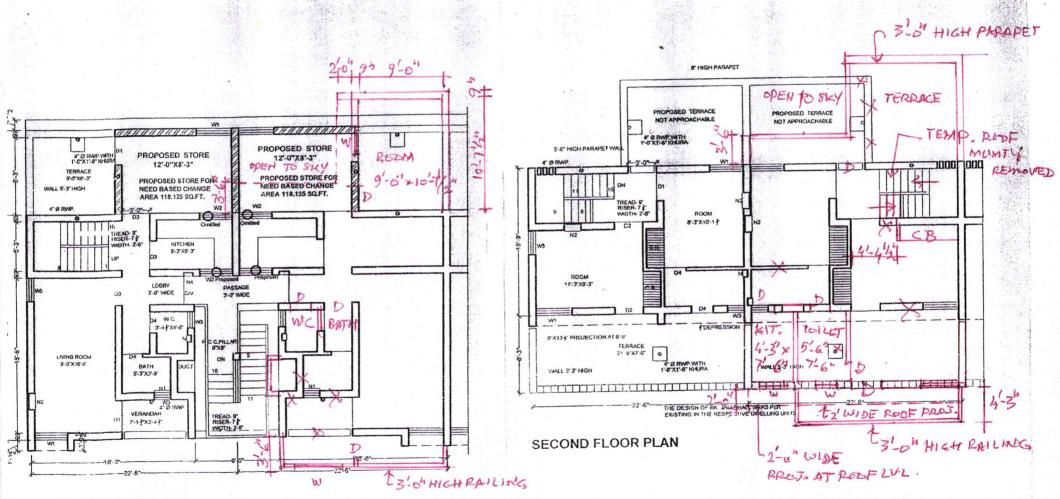

In compliance of the orders of Hon'ble court, survey work of all duplex flats in Sector 41-A, Chandigarh has been done and 'As Built up plans' of all dwelling units have been prepared. Accordingly, 'As built up plan' of the above said dwelling unit (copy enclosed) depicts that the additional construction / violations made in the said DU is not compoundable / not covered under need based changes policy dated 15.02.2019.

As such, you are advised to remove / set right the violations as per standard drawing of CHB to ensure the structural stability / safety within 30 days positively under intimation to this office along with Structure Stability Certificate issued by the empanelled Structural Engineer by Chandigarh Administration, failing which the action will be taken by CHB as per rules / policy and as per the directions of Hon'ble High Court.