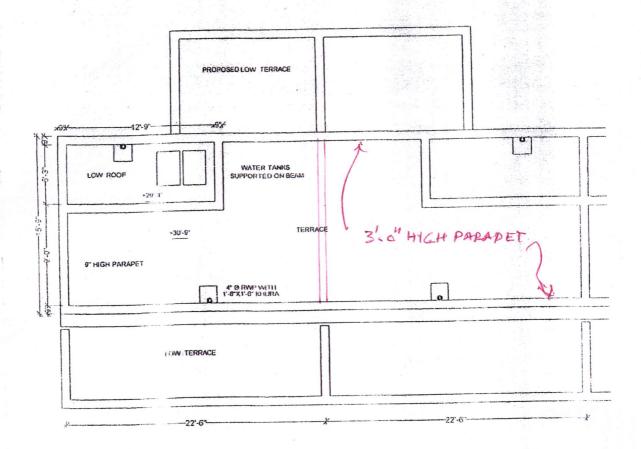

In compliance of the orders of Hon'ble court, survey work of all duplex flats in Sector 41-A, Chandigarh has been done and 'As Built up plans' of all dwelling units have been prepared. Accordingly, 'As built up plan' of the above said dwelling unit (copy enclosed) depicts that the additional construction / violations made in the said DU is not compoundable / not covered under need based changes policy dated 15.02.2019.

As such, you are advised to remove / set right the violations as per standard drawing of CHB to ensure the structural stability / safety within 30 days positively under intimation to this office along with Structure Stability Certificate issued by the empanelled Structural Engineer by Chandigarh Administration, failing which the action will be taken by CHB as per rules / policy and as per the directions of Hon'ble High Court.