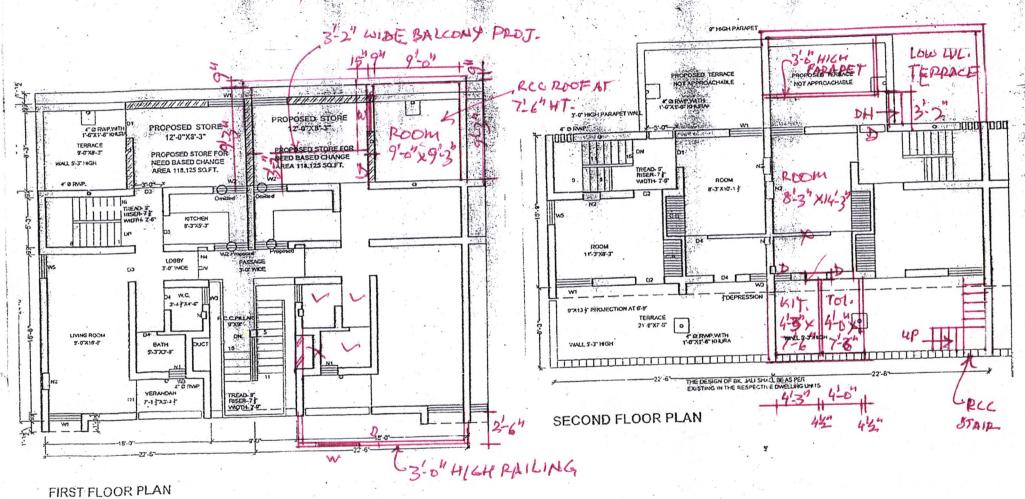

In compliance of the orders of Hon'ble court, survey work of all duplex flats in Sector 41-A, Chandigarh has been done and 'As Built up plans' of all dwelling units have been prepared. Accordingly, 'As built up plan' of the above said dwelling unit (copy enclosed) depicts that the additional construction / violations made in the said DU is not compoundable / not covered under need based changes policy dated 15.02.2019.

## 834/13 SEC 41. A

and divined room at first floor is not.

TERRACE PLAN