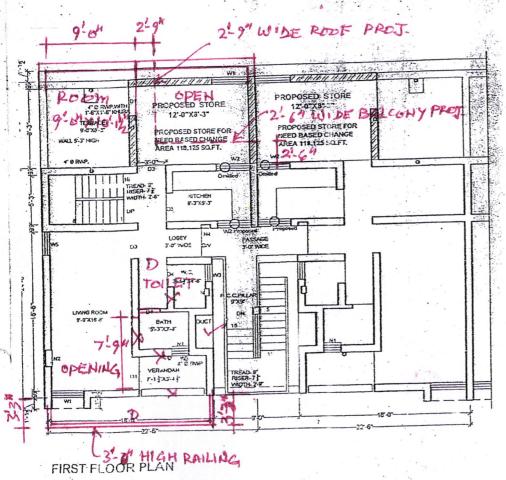

In compliance of the orders of Hon'ble court, survey work of all duplex flats in Sector 41-A, Chandigarh has been done and 'As Built up plans' of all dwelling units have been prepared. Accordingly, 'As built up plan' of the above said dwelling unit (copy enclosed) depicts that the additional construction / violations made in the said DU is not compoundable / not covered under need based changes policy dated 15.02.2019.

As such, you are advised to remove / set right the violations as per standard drawing of CHB to ensure the structural stability / safety within 30 days positively under intimation to this office along with Structure Stability Certificate issued by the empanelled Structural Engineer by Chandigarh Administration, failing which the action will be taken by CHB as per rules / policy and as per the directions of Hon'ble High Court.