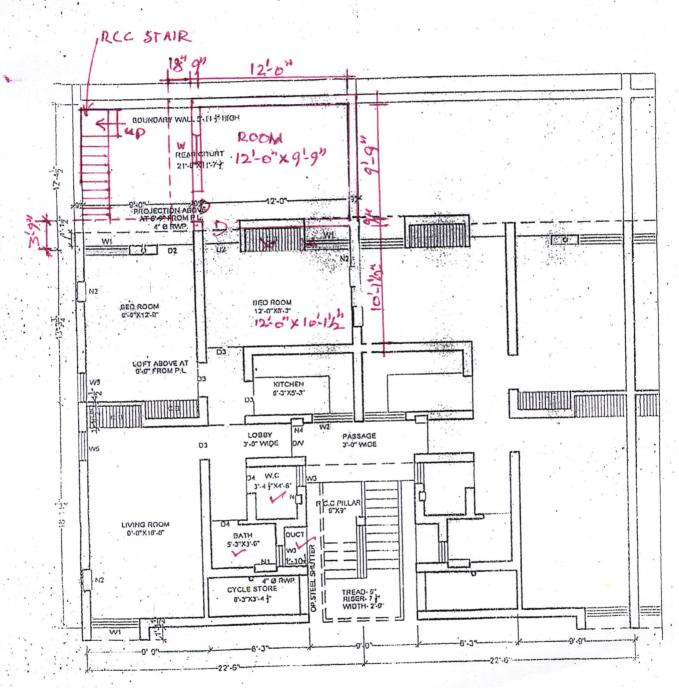

In compliance of the orders of Hon'ble court, survey work of all duplex flats in Sector 41-A, Chandigarh has been done and 'As Built up plans' of all dwelling units have been prepared. Accordingly, 'As built up plan' of the above said dwelling unit (copy enclosed) depicts that the additional construction / violations made in the said DU is not compoundable / not covered under need based changes policy dated 15.02.2019.