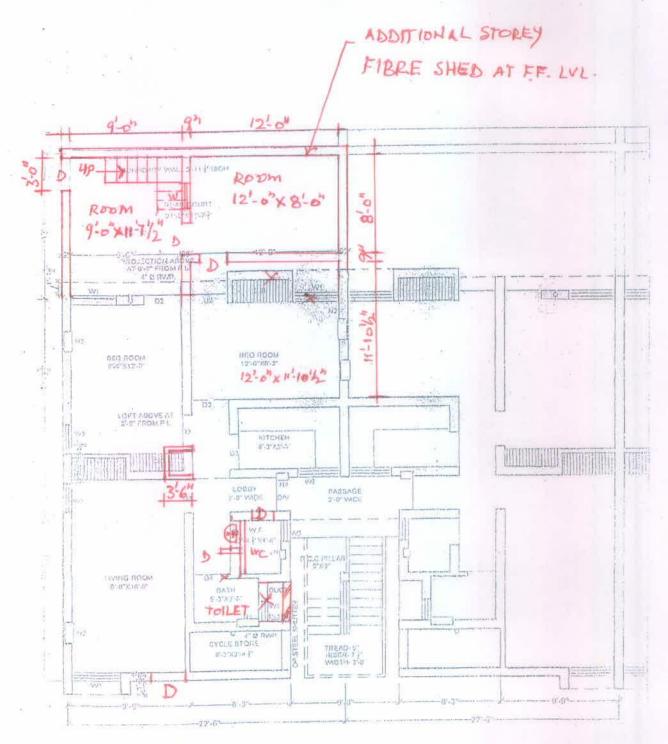

In compliance of the orders of Hon'ble court, survey work of all duplex flats in Sector 41-A, Chandigarh has been done and 'As Built up plans' of all dwelling units have been prepared. Accordingly, 'As built up plan' of the above said dwelling unit (copy enclosed) depicts that the additional construction / violations made in the said DU is not compoundable / not covered under need based changes policy dated 15.02.2019.