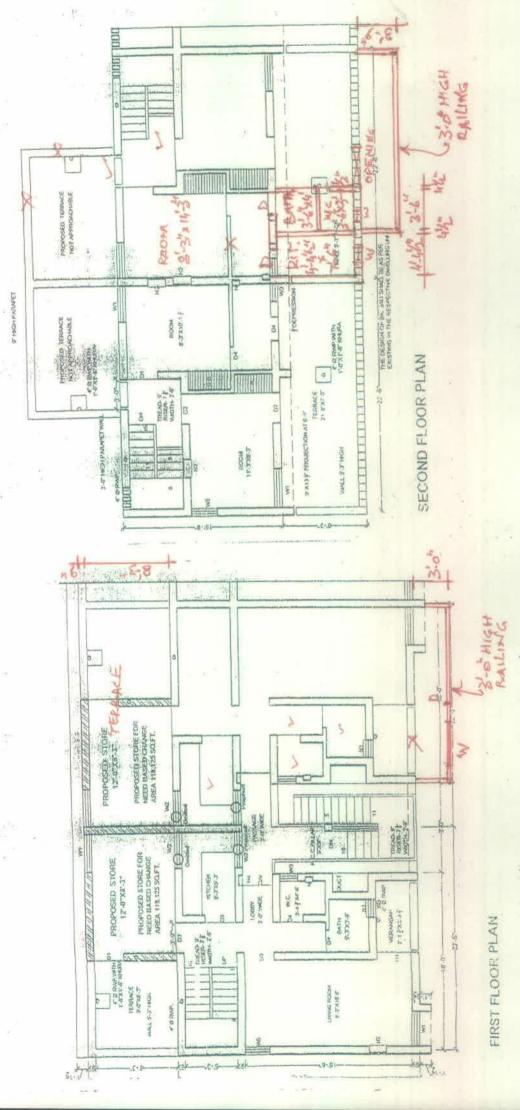

In compliance of the orders of Hon'ble court, survey work of all duplex flats in Sector 41-A, Chandigarh has been done and 'As Built up plans' of all dwelling units have been prepared. Accordingly, 'As built up plan' of the above said dwelling unit (copy enclosed) depicts that the additional construction / violations made in the said DU is not compoundable / not covered under need based changes policy dated 03.01.2023. Your house was found locked during various visits previously for survey regarding violations.

## H. No. 864/1, SEC. 41-A

TERRACE PLAN