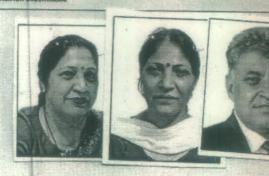

## **PUBLIC NOTICE**

Subject: -

Transfer/Mutation of Allotment/ Registration D.U. No. 367-1 of Category LIG in Sector 41-A, Chandigarh in the name of (1) SH.RAJ BALA WANGNOO D/O LATE SH.KASHI NATH BHAT, W/O SH.DILIP KUMAR WANGNOO, (2) SH.RAJESH KUMAR S/O LATE SH. KASHI NATH BHAT (3) MRS.SUSHMA KHER D/O SH.KASHI NATH, W/O SH.LALIT MOHAN KHER, on the intestate Demise of allottee/transferee SH.KASHI NATH BHAT S/O SH.SUDERSHAN BHAT.

It is hereby notified for the information of the General Public and all concerned that SH.KASHI NATH BHAT S/O SH.SUDERSHAN BHAT owner of Dwelling Unit No. 367-1 of Category LIG in Sector 41-A, Chandigarh expired on 01.02.2020 at ZIRAKPUR (PB) as informed by their legal heirs (1) SH.RAJ BALA WANGNOO D/O LATE SH.KASHI NATH BHAT, W/O SH.DILIP KUMAR WANGNOO (2) SH.RAJESH KUMAR S/O LATE SH.KASHI NATH BHAT (3) MRS.SUSHMA KHER D/O SH.KASHI NATH, W/O SH.LALIT MOHAN KHER have requested for transfer of ownership of Dwelling Unit No. 367-1 of Category LIG in Sector 41-A, Chandigarh in their name on the basis of intestate demise of SH.KASHI NATH BHAT S/O SH.SUDERSHAN BHAT. They have further stated that no other legal heir has been left out.

In case anybody has any objection regarding the claim/right/interest in the dwelling unit which is proposed to be transferred by the Chandigarh Housing Board in favour of (1) SH.RAJ BALA WANGNOO (DAUGHTER) (2) SH.RAJESH KUMAR (SON) (3) MRS.SUSHMA KHER (DAUGHTER) he/she may submit the objection in writing to the undersigned within 21 days of the publication of this notice, failing which the registration and allotment of the said dwelling unit shall be transferred in favour of the above